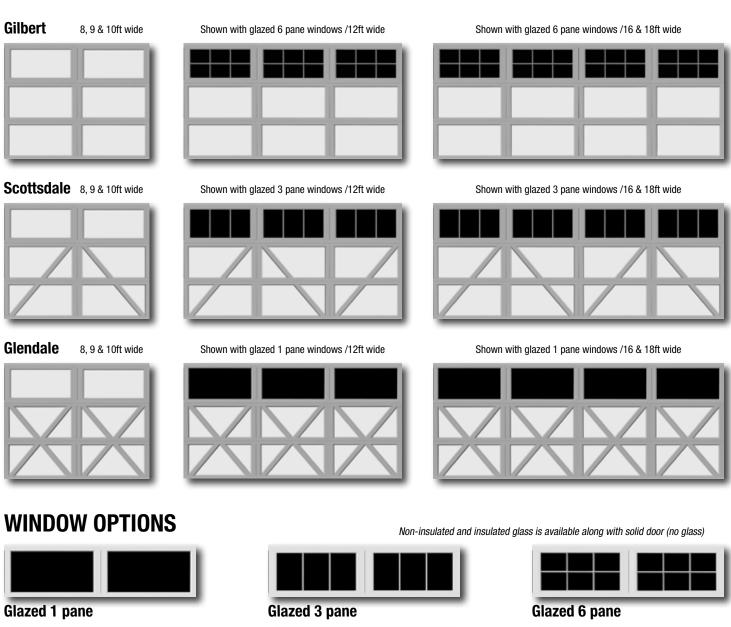

doors.

#### **DURABILITY AND SAFETY**



The pinch resistant profiles of top and bottom rails are molded to the section in a one piece construction.

Hörmann Phoenix 5200 collection's unique design feature adds value to your home with safety, beauty and solid structural integrity.



FingerGuard™ Pinch Resistant
The danger of trapped fingers is

The danger of trapped fingers is greatly reduced with Hörmann's exclusive FingerGuard™ section joint.



#### **Superior Steel Thickness**

Steel substrate is first applied with hot-dipped galvanizing coat, followed by a double layer of baked-on polyester base and finish coat.



**Between Section & Side Seals** 

Factory installed between section weather and side seals offer maximum protection from the outside elements.

# **DESIGNS OPTIONS**







### **Hardware Options**

Enhance the look of your garage door with our attractive powder coated hardware or decorative hardware kits.



Spade - Stamped Steel

Spear - Wrought Iron







Everything you've always wanted in a garage door, and more.

# **HÖRMANN**



## Our promise to you.

As one of the world's leading manufacturers of doors, we're committed to providing the best quality, value, and selection. Whether residential or commercial, whether steel or high density polyethylene,

whether traditional or contemporary, we have the door you're looking for. Each Hörmann door gives you the perfect array of benefits and options, with the drive to match.



Hörmann Orion Collection



Hörmann Gemini Collection



Hörmann Tucana Collection



The advanced technology in SilentDrive® gar