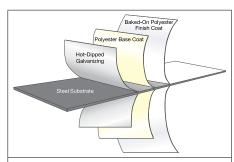

#### **Superior Steel Thickness**

Steel substrate is first applied with hot-dipped galvanizing coat, followed by a double layer of baked-on polyester base and finish coat.

**Between Section & Side Seals** 