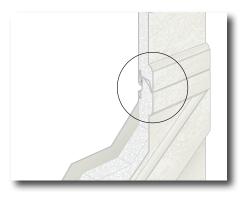

FingerGuard™ Pinch Resistant
The danger of trapped fingers is

The danger of trapped fingers is greatly reduced with Hörmann's exclusive FingerGuard™ section joint.