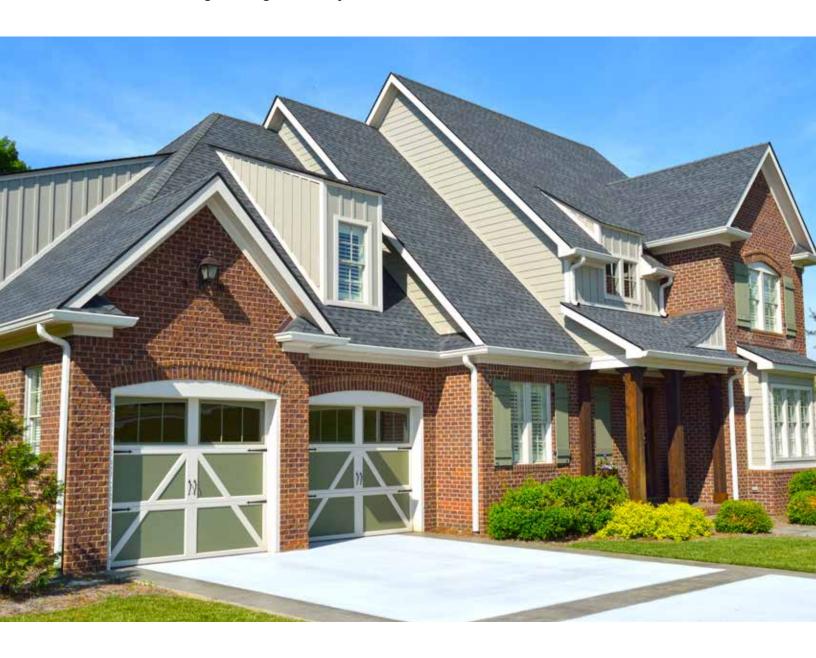

# PHOENIX COLLECTION

The outstanding choice for individual beauty and safety

# CLASSIC BEAUTY - REDEFINED -

The Hörmann Phoenix 5200 offers a unique combination of classical beauty and durability of a steel door. Ageless custom designs matched with modern features that include our exclusive FingerGuard™ pinch resistant joints, polystyrene core and 25 ga. (.019" min) steel skin give you the unsurpassed safety, durability and energy efficiency.

Be the first one in your neighborhood to own a redefined and beautiful Hörmann Phoenix 5200 carriage house style door without compromising all the features and benefits of modern steel garage doors.