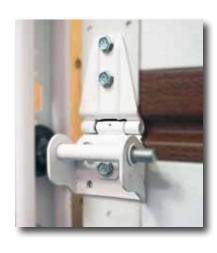

FingerGuard™ Pinch Resistant
The danger of trapped fingers is

The danger of trapped fingers is greatly reduced with Hörmann's exclusive FingerGuard™ section joint.