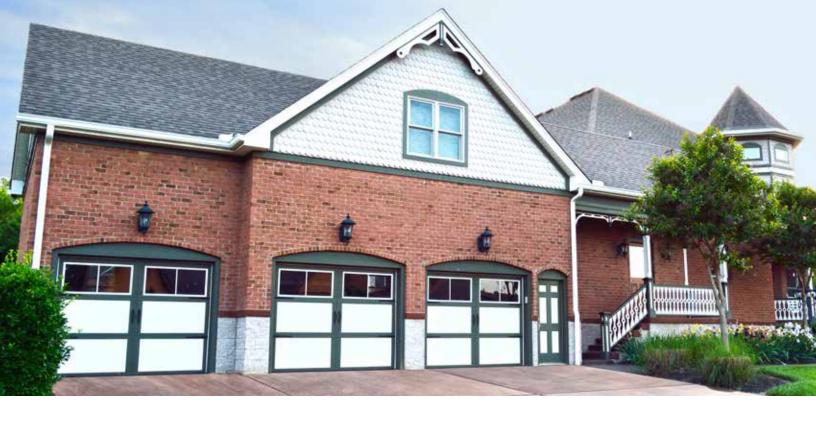

# PHOENIX COLLECTION

The outstanding choice for individual beauty and safety







# CLASSIC BEAUTY - REDEFINED -

The Hörmann Phoenix 5200 offers a unique combination of classical beauty and durability of a steel door. Ageless custom designs matched with modern features that include our exclusive FingerGuard™ pinch resistant joints, polystyrene core and 25 ga. (.019" min) steel skin give you the unsurpassed safety, durability and energy efficiency.

Be the first one in your neighborhood to own a redefined and beautiful Hörmann Phoenix 5200 carriage house style door without compromising all the features and benefits of modern steel garage doors.

#### **DURABILITY AND SAFETY**



The pinch resistant profiles of top and bottom rails are molded to the section in a one piece construction.

Hörmann Phoenix 5200 collection's unique design feature adds value to your home wit