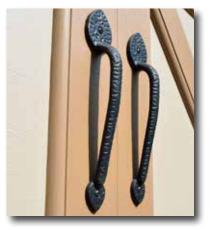

### **Hardware Options**

Enhance the look of your garage door with our attractive powder coated hardware or decorative hardware kits.

Spade - Stamped Steel

Spear - Wrought Iron

Everything you've always wanted in a garage door, and more.