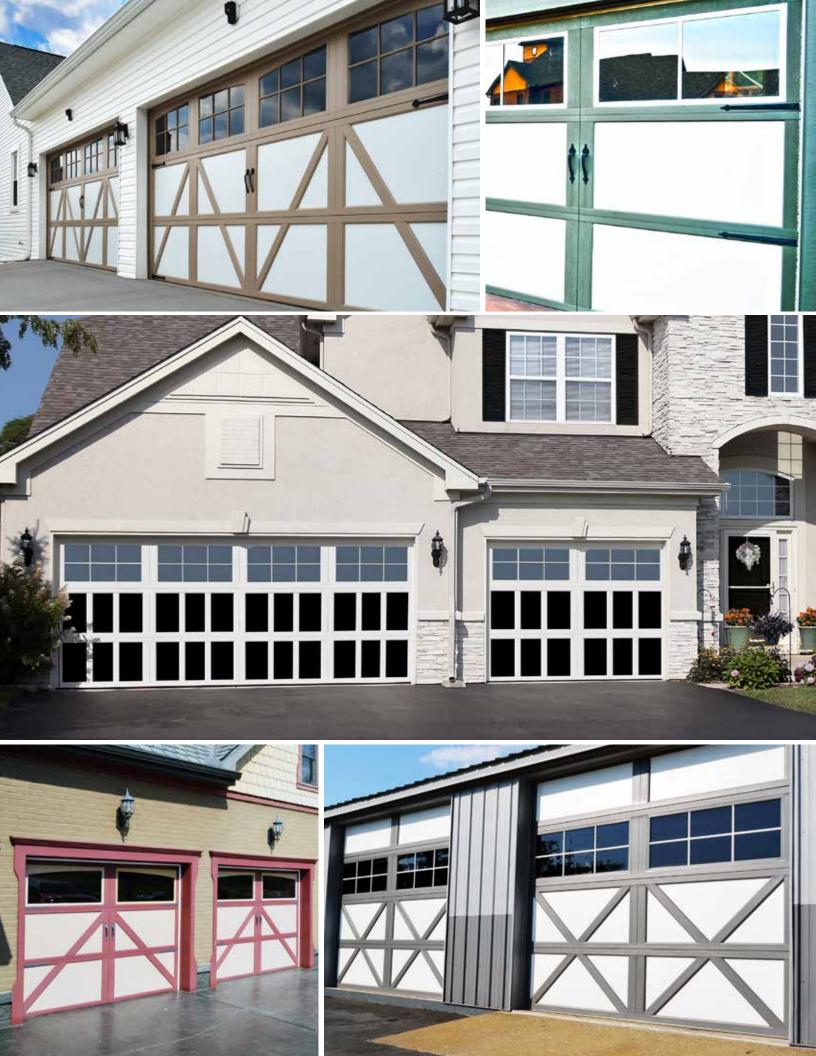

# **DESIGNS OPTIONS**

### **Hardware Options**

Enhance the look of your garage door with our attractive powder coated hardware or decorative hardware kits.

Spade - Stamped Steel

Spear - Wrought Iron

Everything you've always wanted in a garage door, and more.