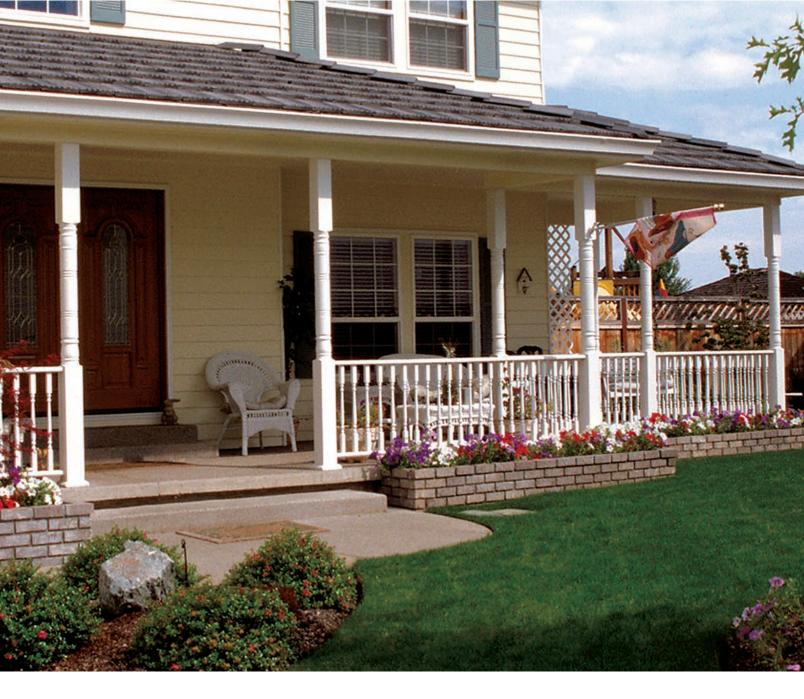

## **POLY-CLASSIC® PORCH POSTS**

Excellent design, performance, and low maintenance are built into every Turncraft Poly-Classic<sup>®</sup> porch post. For easy rail attachment and substantial load-bearing strength, each Poly-Classic<sup>®</sup> porch post has a galvanized steel square core and sturdy inserts at critical connection points. Constructed from seamless window grade vinyl with UV inhibitor, Poly-Classic<sup>®</sup> porch posts are delivered with a matte white finish but can be painted to match your project. They will deliver eye-catching beauty for many years to come without the maintenance of traditional products. Installation hardware is included with the post.