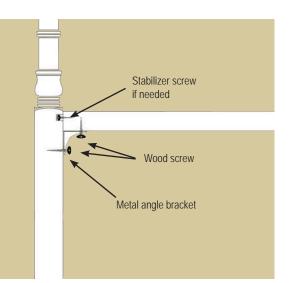

## **POLY-CLASSIC® PORCH POSTS**

Excellent design, performance, and low maintenance are built into every Turncraft Poly-Classic<sup>®</sup> porch post. For easy rail attachment and substantial load-bearing strength, each Poly-Classic<sup>®</sup> porch post has a galvanized steel square core and sturdy inserts at critical connection points. Constructed from seamless window grade vinyl with UV inhibitor, Poly-Classic<sup>®</sup> porch posts are delivered with a matte white finish but can be painted to match your project. They will deliver eye-catching beauty for many years to come without the maintenance of traditional products. Installation hardware is included with the post.