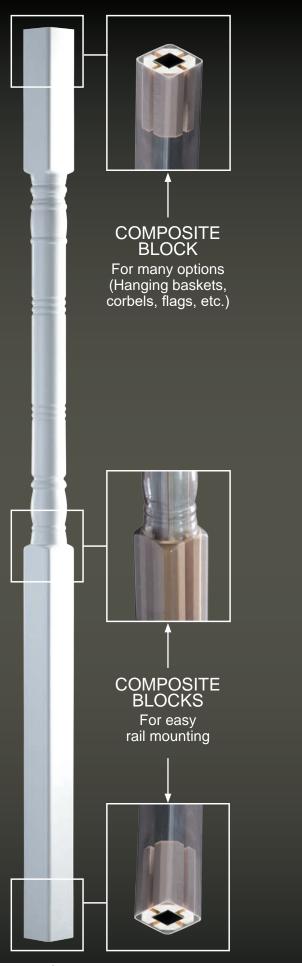

## POLY-CLASSIC® PCP Porch Posts

- READY TO INSTALL
- LOW MAINTENANCE
- PROTECTIVE UV INHIBITOR
- RAIL ATTACHMENT INSERT

- SQUARE STEEL CORE
- SEAMLESS WINDOW GRADE VINYL
- READY TO PRIME AND PAINT
- LIMITED LIFETIME WARRANTY

## **POLY-CLASSIC® PORCH POSTS**

Excellent design, performance, and low maintenance are built into every Turncraft Poly-Classic<sup>®</sup> porch post. For easy rail attachment and substantial load-bearing strength, each Poly-Classic<sup>®</sup> porch post has a galvanized steel square core and sturdy inserts at critical connection points. Constructed from seamless window grade vinyl with UV inhibitor, Poly-Classic<sup>®</sup> porch posts are delivered with a matte white finish but can be painted to match your project. They will deliver eye-catching beauty for many years to come without the maintenance of traditional products. Installation hardware is included with the post.