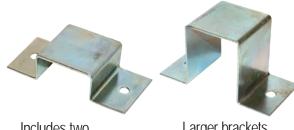

Includes two standard brackets.

Larger brackets for uplift (1500 lb.) sold separately.