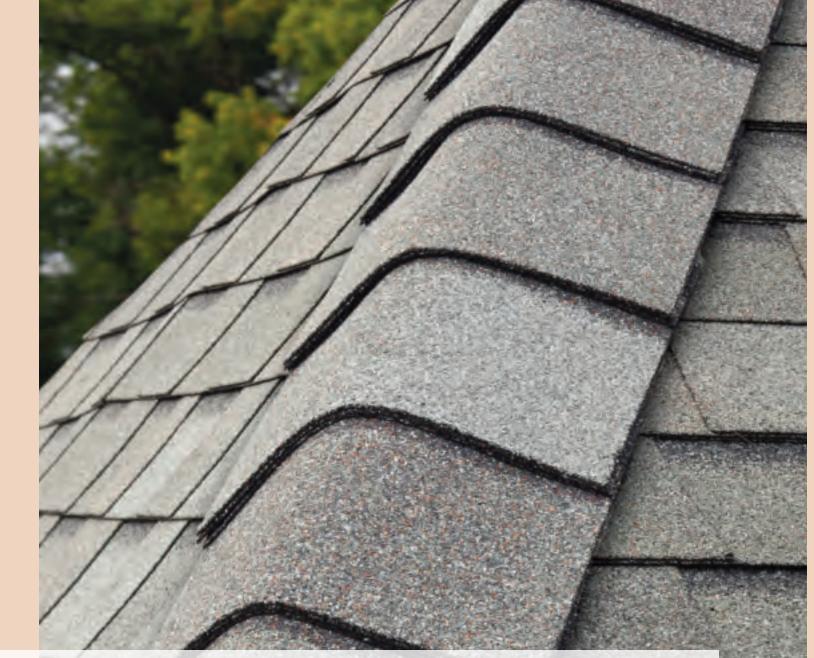

# the look of Cedar Crest

### **Blended Color** Technology

Many competing accessory products provide a simple, bland color tone. Cedar Crest

accessory shingles have distinctive granule blends on

the surface designed to complement the roof shingles.