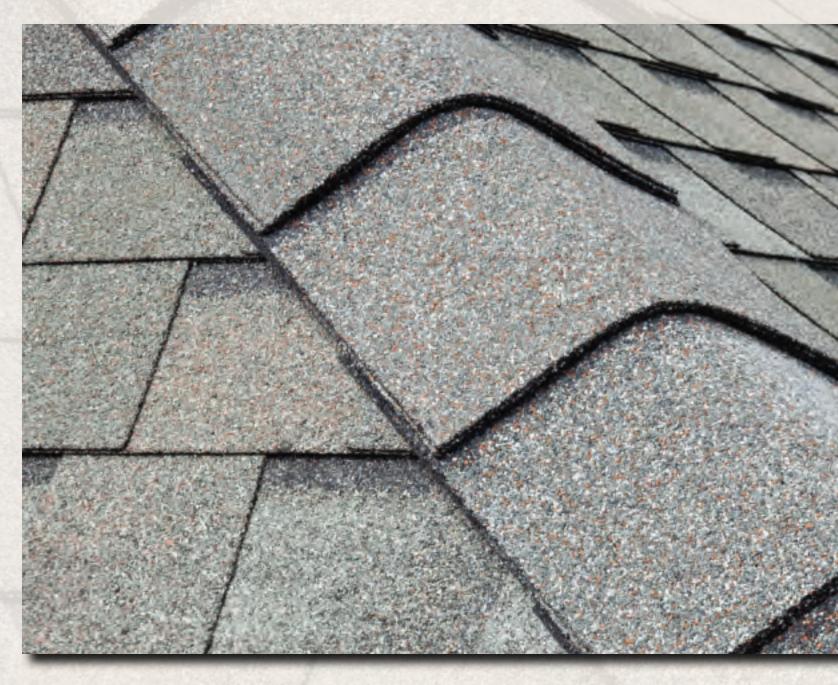

# **Hip and Ridge Accessory**

## **Raised Profile**

The thicker, richer appearance accentuates the roof lines making for a more attractive finished look.

## **Multi Layer Design**

Provides extra protection at critical stress points on the roof.