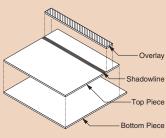

## **Multi Layer Design**

Provides extra protection at critical stress points on the roof.

### **Blended Color** Technology

Many competing accessory products provide a simple, bland color tone. Cedar Crest

accessory shingles have distinctive granule blends on

the surface designed to complement the roof shingles.