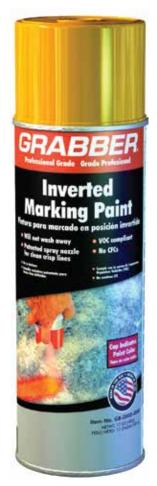

## **Inverted Tip Marker**

Exclusive spray tip and can are designed to work in the inverted position. Special new over-cap allows finger-tip control without removing the color coded cap. Water-base and VOC compliant makes it environmentally formulated. High solids for greater coverage. Convenient to use.

- ▶ Comes in 4 bright fluorescent colors
- ▶ Will not wash away
- ▶ Environmentally friendly
- ▶ Patented spray nozzle for clean crisp lines
- **▶ VOC compliant**
- **▶ No CFCs**

- Clear spray paint
- Will not wash away
- ▶ Environmentally friendly
- ▶ Patented spray nozzle for clean crisp lines
- **▶ VOC compliant**
- No CFCs