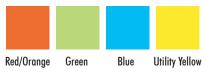

## Available in four fluorescent colors

 $\label{eq:NOTE:colors} \begin{tabular}{ll} NOTE: Colors shown are for representation only. \\ Actual colors will be high-visibility, fluorescent paint. \\ \end{tabular}$ 