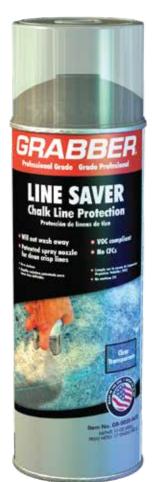

## **Line Saver**

Protect your lines by spraying them with Grabber's clear coat Line Saver. Works in the inverted position. Over-cap allows finger-tip control without removing the color coded cap. Formulation is environmentally friendly and VOC compliant. Water-based for easy cleanup. Easy to use.

- ▶ Comes in 4 bright fluorescent colors
- ▶ Will not wash away
- ▶ Environmentally friendly
- ▶ Patented spray nozzle for clean crisp lines
- **▶ VOC compliant**
- **▶ No CFCs**

- Clear spray paint
- Will not wash away
- ▶ Environmentally friendly
- ▶ Patented spray nozzle for clean crisp lines
- **▶ VOC compliant**
- No CFCs