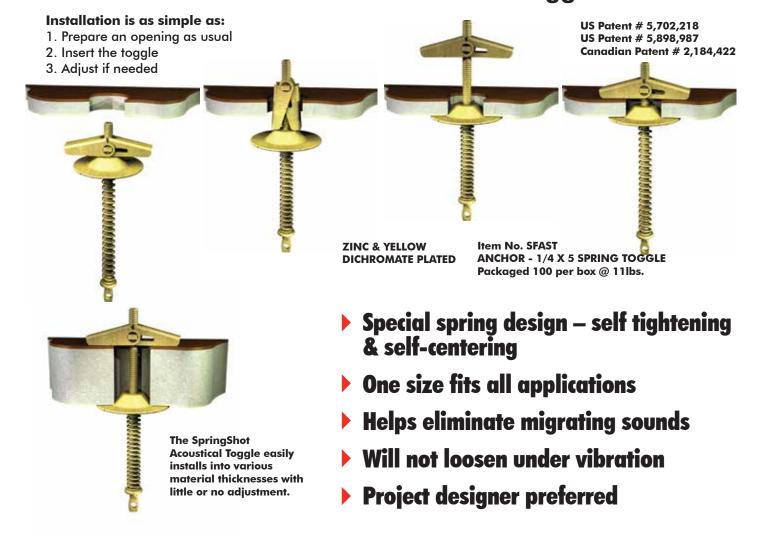

## **ACOUSTICAL TOGGLE BOLT**

The new standard in acoustical toggles.

The patented SpringShot™ Acoustical Toggle is widely popular with the trades because of its ease of installation. Designers have recognized the SpringShot Acoustical toggle's features as a significant advancement to traditional overhead fastening toggle bolts rendering the old fashion toggles obsolete. The SpringShot's self-centering washer is a vast improvement over old style acoustical toggles, making correct installation effortless. The patented spring action provides continuous pressure keeping the toggle fixed and secure, and won't loosen over time even with vibration.

The SpringShot Acoustical Toggles are shipped fully assembled providing a perfect fit every time.