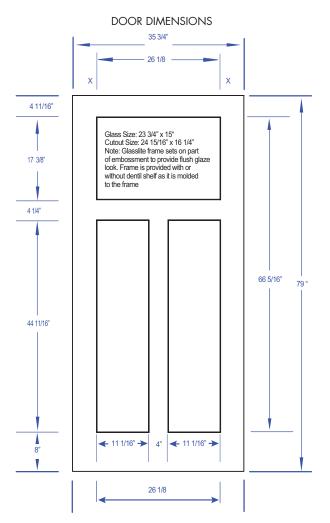

## 3 PANEL CRAFTSMAN FIR GRAINED FIBERGLASS DOOR



6'8"



### 3 PANEL CRAFTSMAN FIR GRAINED FIBERGLASS DOOR

- High definition panel design
- Polyurethane core maintains U factor
- Will not dent, ding or rust

| Sizes Available |              |        |
|-----------------|--------------|--------|
| Dimensions      | Availability | Panels |
| 2'6" x 6'8"     | N/A          | N/A    |
| 2′8″ x 6′8″     | N/A          | N/A    |
| 2′10″ x 6′8″    | N/A          | N/A    |
| 3′0″ × 6′8″     | V            | 3      |
| 3'6" x 6'8"     | N/A          | N/A    |





## 3 PANEL CRAFTSMAN FIR 6'8" GRAINED FIBERGLASS DOOR



#### **Standard Dimensions**



# Top Rail 1.25'x1.55" composite rail

Hinge Stile 4.063"x 1.55" 3.5 LSL w/ .56"Hardwood cap

> Bottom Rail 1.5"x1.55"

CORE CONSTRUCTION

Polyurethane Core -

Polyurethane Core -

Bottom Rail 1.5"x1.55"