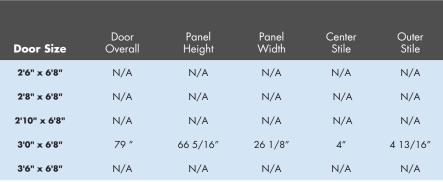

### 3 PANEL CRAFTSMAN FIR GRAINED FIBERGLASS DOOR

- High definition panel design
- Polyurethane core maintains U factor
- Will not dent, ding or rust

| Sizes Available |              |        |
|-----------------|--------------|--------|
| Dimensions      | Availability | Panels |
| 2'6" x 6'8"     | N/A          | N/A    |
| 2′8″ x 6′8″     | N/A          | N/A    |
| 2′10″ x 6′8″    | N/A          | N/A    |
| 3′0″ × 6′8″     | V            | 3      |
| 3'6" x 6'8"     | N/A          | N/A    |