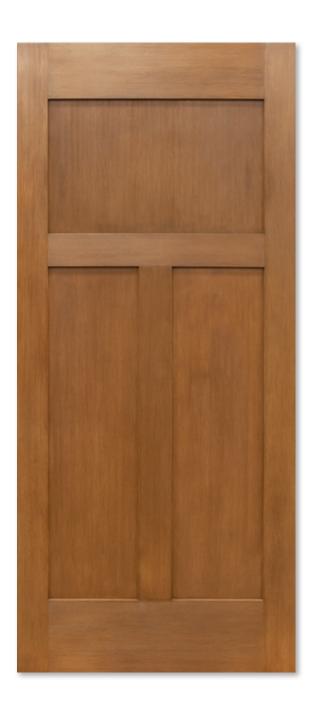

## 3 PANEL CRAFTSMAN FIR GRAINED FIBERGLASS DOOR

6'8"

### 3 PANEL CRAFTSMAN FIR GRAINED FIBERGLASS DOOR

- High definition panel design
- Polyurethane core maintains U factor
- Will not dent, ding or rust

| Sizes Available |              |        |
|-----------------|--------------|--------|
| Dimensions      | Availability | Panels |
| 2'6" x 6'8"     | N/A          | N/A    |
| 2′8″ x 6′8″     | N/A          | N/A    |
| 2′10″ x 6′8″    | N/A          | N/A    |
| 3′0″ × 6′8″     | V            | 3      |
| 3'6" x 6'8"     | N/A          | N/A    |

## 3 PANEL CRAFTSMAN FIR 6'8" GRAINED FIBERGLASS DOOR