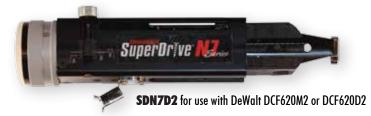

| SUPERDRIVE - Professional Series SDN7 tools |                                                     |                                  |                        |
|---------------------------------------------|-----------------------------------------------------|----------------------------------|------------------------|
| ITEM #                                      | Description                                         | Works With                       | Bit Tips               |
| SDN7M1                                      | N7 Series Head - Makita Corded and Cordless         | FS4200, FS4300, XSF03            | (Bit - CF155 w/E-Ring) |
| SDN7D1                                      | N7 Series Head - Rocker Screwguns and DeWalt Corded | 4060, 4063, DW272, DW266, DW274K | (Bit - CF155 w/E-Ring) |
| SDN7D2                                      | N7 Series Head - DeWalt Cordless                    | DCF620M2 or DCF620D2             | (Bit - CF155)          |