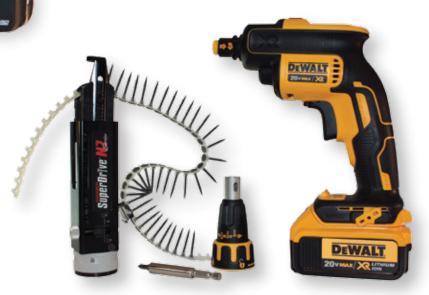

...in just seconds

SuperDrive N7 indexing modules have been redesigned to snap-on to Makita and DeWalt drivers in just seconds. N7 is a game-changer!

N7 is ideal for metal framing and drywall attachment and is designed for fastener lengths from 3/4" to 2" and 6-8 gauge.

- Available for DeWalt and Makita tools
- ▶ Snaps on to DeWalt and Makita drivers in seconds
- no couplers or conversion required.
- N7 uses a widely accepted tape collation system
  - a wider selection of collated fasteners are available than other systems.

Tnakita

- tape collation makes it possible to reach into more spaces than rope or other collation systems.
- 50 screws per strip means staying on task longer and fewer change outs compared to other systems
- Adjust for fastener length with a click of a button
- ▶ SureLock<sup>™</sup> fine depth control adjustment
- Rounded nose piece won't damage drywall or other sheathing