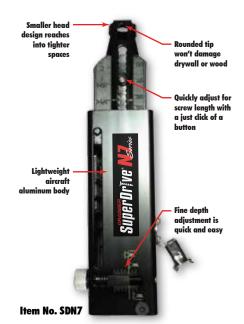

...in just seconds

SuperDrive N7 indexing modules have been redesigned to snap-on to Makita and DeWalt drivers in just seconds. N7 is a game-changer!

N7 is ideal for metal framing and drywall attachment and is designed for fastener lengths from 3/4" to 2" and 6-8 gauge.

- Available for DeWalt and Makita tools
- ▶ Snaps on to DeWalt and Makita drivers in seconds
- no couplers or conversion required.
- N7 uses a widely accepted tape collation system
  - a wider selection of collated fasteners are available than other systems.

Tnakita

- tape collation makes it possible to reach into more spaces than rope or other collation systems.
- 50 screws per strip means staying on task longer and fewer change outs compared to other systems
- Adjust for fastener length with a click of a button
- ▶ SureLock<sup>™</sup> fine depth control adjustment
- Rounded nose piece won't damage drywall or other sheathing

| SUPERDRIVE - Professional Series SDN7 tools |                                                     |                                  |                        |
|---------------------------------------------|-----------------------------------------------------|----------------------------------|------------------------|
| ITEM #                                      | Description                                         | Works With                       | Bit Tips               |
| SDN7M1                                      | N7 Series Head - Makita Corded and Cordless         | FS4200, FS4300, XSF03            | (Bit - CF155 w/E-Ring) |
| SDN7D1                                      | N7 Series Head - Rocker Screwguns and DeWalt Corded | 4060, 4063, DW272, DW266, DW274K | (Bit - CF155 w/E-Ring) |
| SDN7D2                                      | N7 Series Head - DeWalt Cordless                    | DCF620M2 or DCF620D2             | (Bit - CF155)          |