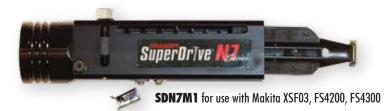

| SUPERDRIVE - Professional Series SDN7 tools |                                                     |                                  |                        |
|---------------------------------------------|-----------------------------------------------------|----------------------------------|------------------------|
| ITEM #                                      | Description                                         | Works With                       | Bit Tips               |
| SDN7M1                                      | N7 Series Head - Makita Corded and Cordless         | FS4200, FS4300, XSF03            | (Bit - CF155 w/E-Ring) |
| SDN7D1                                      | N7 Series Head - Rocker Screwguns and DeWalt Corded | 4060, 4063, DW272, DW266, DW274K | (Bit - CF155 w/E-Ring) |
| SDN7D2                                      | N7 Series Head - DeWalt Cordless                    | DCF620M2 or DCF620D2             | (Bit - CF155)          |