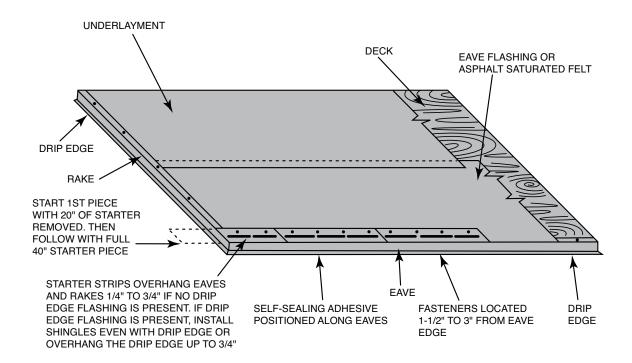

The first course of shingles is the most critical to ensure proper alignment of the courses. TAMKO® 10-Inch Starter course shingles are factory cut to eliminate the difficulty of field cutting 3 tabs and roll roofing materials. The finished product helps to insure a straighter first course of shingles and reduces labor and waste.

TAMKO® 10-Inch Starter also comes with a factory sealant strip to eliminate the need for plastic cement. Start your next shingle project right-using 10-Inch Starter Course Shingles by TAMKO.