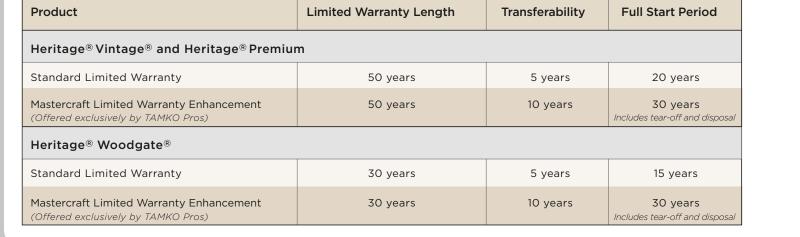

The Mastercraft Limited Warranty Enhancement enhances TAMKO's Standard Limited Warranty for eligible Shingles by:

Extending the Full Start Period during which both labor and materials are covered to 30 years;

Including the reasonable cost of tear-off, removal and disposal; and

Extending the time during which your Standard Limited Warranty with this Mastercraft Limited Warranty Enchancement may be transferred to a new owner to 10 years.

Full Start Period: The Full Start Period is the initial period of the Term during which TAMKO's obligation is not prorated and includes the reasonable cost of labor. If all of the Eligibility Requirements set forth below are met, the Full Start Period for Heritage Vintage. Heritage Premium and Heritage Woodgate Shingles is increased to 30 years. (In the Standard Limited Warranty, the Full Start Period is 20 years for Heritage Vintage and Heritage Premium Shingles and 15 years for Heritage Woodgate Shingles.)

Transferability: The Owner of Heritage Vintage, Heritage Premium and Heritage Woodgate Shingles, meeting all of the Eligibility Requirements set forth below, may transfer the Standard Limited Warranty with this Mastercraft Limited Warranty Enhancement one time during the first ten years of the Term to a Purchaser. No other transfers are permitted. Only transfers following the procedures in the Standard Limited Warranty are permitted.