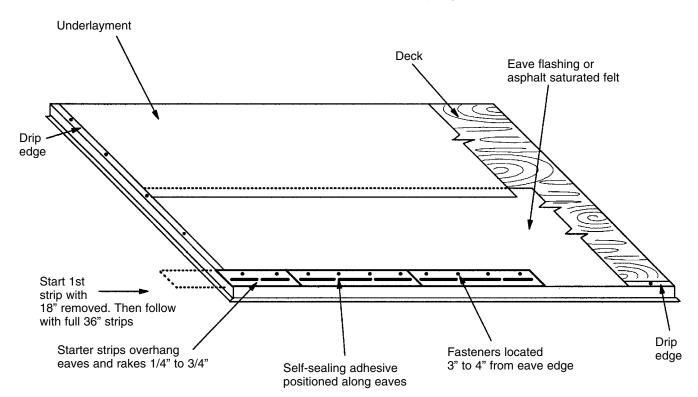

- Pre-cut
- Sealant Strip
- Covers approximately 102 linear feet per bundle when installed according to TAMKO's Installation Instructions

- The first course of shingles is the most critical to ensure proper alignment of the courses. TAMKO's Shingle Starter-Universal Starter Course Shingles are factory cut to eliminate the difficulty of field cutting 3 tabs and roll roofing materials. The finished product helps to ensure a straighter first course of shingles and reduces labor and waste.
- Shingle Starter also comes with a factory sealant strip to eliminate the need for plastic cement. Start your next shingle project right—using Shingle Starter-Universal Starter Course Shingles by TAMKO.