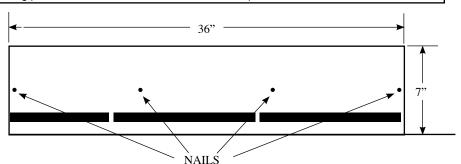

- Pre-cut
- Sealant Strip
- Covers approximately 102 linear feet per bundle when installed according to TAMKO's Installation Instructions

- The first course of shingles is the most critical to ensure proper alignment of the courses. TAMKO's Shingle Starter-Universal Starter Course Shingles are factory cut to eliminate the difficulty of field cutting 3 tabs and roll roofing materials. The finished product helps to ensure a straighter first course of shingles and reduces labor and waste.
- Shingle Starter also comes with a factory sealant strip to eliminate the need for plastic cement. Start your next shingle project right—using Shingle Starter-Universal Starter Course Shingles by TAMKO.