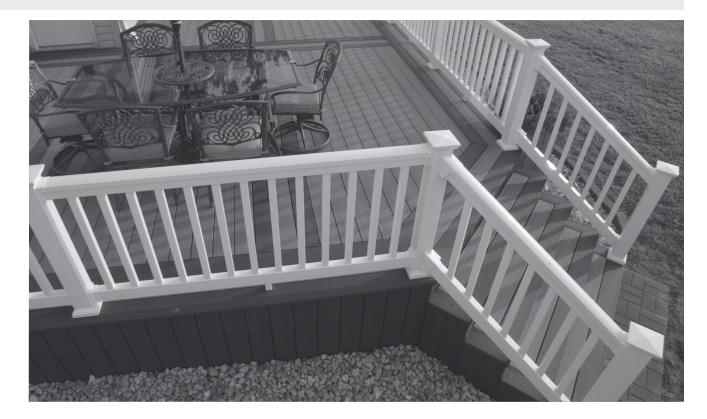

The patented triple-layer Tam-Rail' Railing System is offered in convenient kits to help make installation fast and easy. To choose the right kits for your specific application, simply follow the detailed steps in this Kit Selection Guide.

#### Step Two—Select your straight and stair rail kits

Tam-Rail stair and straight rail kits are available with colonial or square balusters, in 6', 8' and 10' lengths and in 36" or 42" heights. Use the charts starting on page 3 to select the appropriate kits for your project. For stair rail applications, use the stair angle chart on page 2 to determine the appropriate stair kit you will need.

### Step Three—Select your post kits

Post sleeves are not included in the straight and stair rail kits. Use the chart on page 6 to determine the right post sleeves for your application.

The Tam-Rail system is designed to 1) cover a standard 4x4 wood post 2) attach to a wood/composite deck without a wood post or 3) mount in concrete applications. See page 6 to determine the right post mount kit for your project.