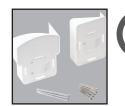

All straight rail kits include top and bottom rails, square or colonial balusters, top and bottom metal brackets, top and bottom bracket covers, stainless steel screws, a crush block and a bracket placement template.

All stair rail kits include top and bottom rails, square or colonial balusters, top and bottom metal brackets, top and bottom bracket covers and stainless steel screws. The 8' stair rail kit also includes a crush block.