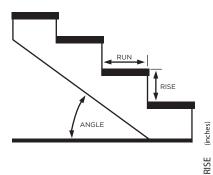

#### Step Two—Select your straight and stair rail kits

Tam-Rail stair and straight rail kits are available with colonial or square balusters, in 6', 8' and 10' lengths and in 36" or 42" heights. Use the charts starting on page 3 to select the appropriate kits for your project. For stair rail applications, use the stair angle chart on page 2 to determine the appropriate stair kit you will need.

# Step One—Sketch the deck layout and determine your project's dimensions.

Please refer to the chart on the right to determine the appropriate stair kits.

## TAM-RAIL<sup>®</sup> Stair Angle Chart

| RUN | (inches) |    |     |    |     |    |     |    |      |    | .a., |    | <u> </u> |    |      |    |      |    |
|-----|----------|----|-----|----|-----|----|-----|----|------|----|------|----|----------|----|------|----|------|----|
|     | 6.5      | 7  | 7.5 | 8  | 8.5 | 9  | 9.5 | 10 | 10.5 | 11 | 11.5 | 12 | 12.5     | 13 | 13.5 | 14 | 14.5 | 15 |
| .5  | 28       | 27 | 25  | 24 | 22  | 21 | 20  | 19 | 18   | 18 | 17   | 16 | 16       | 15 | 15   | 14 | 14   | 13 |
| 4   | 32       | 30 | 28  | 27 | 25  | 24 | 23  | 22 | 21   | 20 | 19   | 18 | 18       | 17 | 17   | 16 | 15   | 15 |
| 5   | 35       | 33 | 31  | 29 | 28  | 27 | 25  | 24 | 23   | 22 | 21   | 21 | 20       | 19 | 18   | 18 | 17   | 17 |
| 5   | 38       | 36 | 34  | 32 | 30  | 29 | 28  | 27 | 25   | 24 | 23   | 23 | 22       | 21 | 20   | 20 | 19   | 18 |
| .5  | 40       | 38 | 36  | 35 | 33  | 31 | 30  | 29 | 28   | 27 | 26   | 25 | 24       | 23 | 22   | 21 | 21   | 20 |
| 5   | 43       | 41 | 39  | 37 | 35  | 34 | 32  | 31 | 30   | 29 | 28   | 27 | 26       | 25 | 24   | 23 | 22   | 22 |
| .5  | 45       | 43 | 41  | 39 | 37  | 36 | 34  | 33 | 32   | 31 | 29   | 28 | 27       | 27 | 26   | 25 | 24   | 23 |
| 7   | 47       | 45 | 43  | 41 | 39  | 38 | 36  | 35 | 34   | 32 | 31   | 30 | 29       | 28 | 27   | 27 | 26   | 25 |
| .5  | 49       | 47 | 45  | 43 | 41  | 40 | 38  | 37 | 36   | 34 | 33   | 32 | 31       | 30 | 29   | 28 | 27   | 27 |
| 3   | 51       | 49 | 47  | 45 | 43  | 42 | 40  | 39 | 37   | 36 | 35   | 34 | 33       | 32 | 31   | 30 | 29   | 28 |
| .5  | 53       | 51 | 49  | 47 | 45  | 43 | 42  | 40 | 39   | 38 | 36   | 35 | 34       | 33 | 32   | 31 | 30   | 30 |
| 9   | 54       | 52 | 50  | 48 | 47  | 45 | 43  | 42 | 41   | 39 | 38   | 37 | 36       | 35 | 34   | 33 | 32   | 31 |
| .5  | 56       | 54 | 52  | 50 | 48  | 47 | 45  | 44 | 42   | 41 | 40   | 38 | 37       | 36 | 35   | 34 | 33   | 32 |
| 10  | 57       | 55 | 53  | 51 | 50  | 48 | 46  | 45 | 44   | 42 | 41   | 40 | 39       | 38 | 37   | 36 | 35   | 34 |