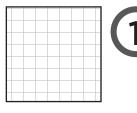

#### Step One–Sketch the layout and dimensions of your deck

Use the graph paper on page 2 to determine measurements and the number of kits you will need.

# Step One—Sketch the deck layout and determine your project's dimensions.

Please refer to the chart on the right to determine the appropriate stair kits.