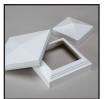

### Step Five—Select your post cap and rings.

Post caps and the New England-style post ring provide the perfect finishing touches.

| Post Caps and Rings           | Contents                     | Product # | Color | # of Kits |
|-------------------------------|------------------------------|-----------|-------|-----------|
| 4" x 4" Pyramid Post Cap      | (1) Pyramid<br>Post Cap      | 31000355  | White |           |
| 4" x 4" New England Post Cap  | (1) New England<br>Post Cap  | 31000356  | White |           |
| 4" x 4" New England Post Ring | (1) New England<br>Post Ring | 31000358  | White |           |