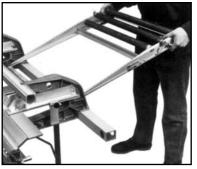

## **Pro-Coiler Installation Instructions**

## **Pro-Coiler Installation on Port-O-Slitter Stand**

Load Pro-Coiler with coil, set into bottom legs of stand as shown in photo. Cut Velcro strap into two pieces.

Wrap the velcro around the Pro-Coiler and Slitter Stand to secure the Pro-Coiler as shown.