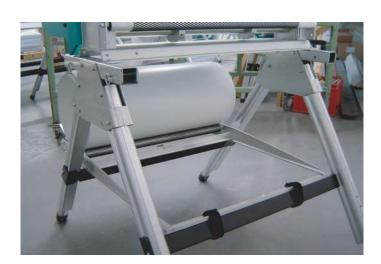

## **Pro-Coiler Installation on Port-O-Slitter Stand**

Load Pro-Coiler with coil, set into bottom legs of stand as shown in photo. Cut Velcro strap into two pieces.

Wrap the velcro around the Pro-Coiler and Slitter Stand to secure the Pro-Coiler as shown.