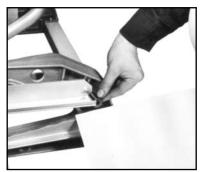

## **Pro-Coiler Installation Instructions**

## **Pro-Coiler Installation on Port-O-Slitter Stand**

Load Pro-Coiler with coil, set into bottom legs of stand as shown in photo. Cut Velcro strap into two pieces.

Wrap the velcro around the Pro-Coiler and Slitter Stand to secure the Pro-Coiler as shown.