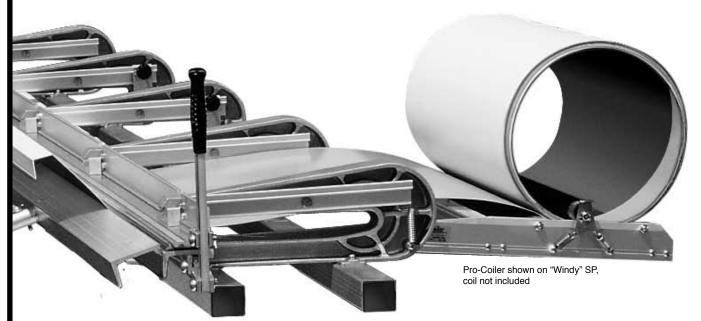

## The Professional -professional

**PORTABLE COIL HOLDER** 

The portable coil holder that becomes an integral part of your "Windy" SP Port-O-Brake to increase your production and help eliminate waste.

**Lightweight and easy to use. Weighs less than 10 lbs.** Hooks on to your Brake in seconds.

**Changes coils quickly.** Coil capacity up to 24" wide and 150' long.

**Plastic Coil Guards provided.** Install as indicated. Protects Coil from marring.

Fast, simple one-man operation. Roll out and cut squarely to your exact length.

**Detaches easily at the end of the day.** Keeps your coil factory fresh.