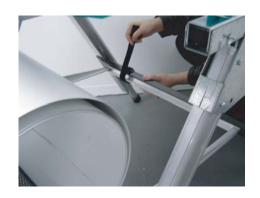

## **Pro-Coiler Installation on Port-O-Slitter Stand**

Load Pro-Coiler with coil, set into bottom legs of stand as shown in photo. Cut Velcro strap into two pieces.

Wrap the velcro around the Pro-Coiler and Slitter Stand to secure the Pro-Coiler as shown.