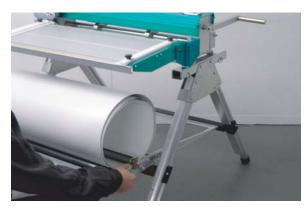

## **Pro-Coiler Installation on Port-O-Slitter Stand**

Load Pro-Coiler with coil, set into bottom legs of stand as shown in photo. Cut Velcro strap into two pieces.

Wrap the velcro around the Pro-Coiler and Slitter Stand to secure the Pro-Coiler as shown.