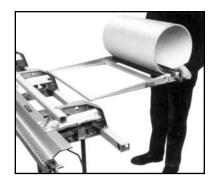

## The Professional -professional

**PORTABLE COIL HOLDER** 

The portable coil holder that becomes an integral part of your "Windy" SP Port-O-Brake to increase your production and help eliminate waste.

**Lightweight and easy to use. Weighs less than 10 lbs.** Hooks on to your Brake in seconds.

**Changes coils quickly.** Coil capacity up to 24" wide and 150' long.

**Plastic Coil Guards provided.** Install as indicated. Protects Coil from marring.

Fast, simple one-man operation. Roll out and cut squarely to your exact length.

**Detaches easily at the end of the day.** Keeps your coil factory fresh.