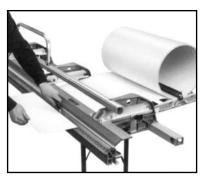

## The Professional -professional

**PORTABLE COIL HOLDER** 

The portable coil holder that becomes an integral part of your "Windy" SP Port-O-Brake to increase your production and help eliminate waste.

**Lightweight and easy to use. Weighs less than 10 lbs.** Hooks on to your Brake in seconds.

**Changes coils quickly.** Coil capacity up to 24" wide and 150' long.

**Plastic Coil Guards provided.** Install as indicated. Protects Coil from marring.

Fast, simple one-man operation. Roll out and cut squarely to your exact length.

**Detaches easily at the end of the day.** Keeps your coil factory fresh.