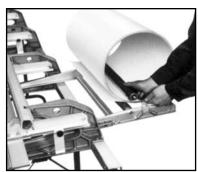

## **Pro-Coiler Installation Instructions**

## **Pro-Coiler Installation on Port-O-Slitter Stand**

Load Pro-Coiler with coil, set into bottom legs of stand as shown in photo. Cut Velcro strap into two pieces.

Wrap the velcro around the Pro-Coiler and Slitter Stand to secure the Pro-Coiler as shown.