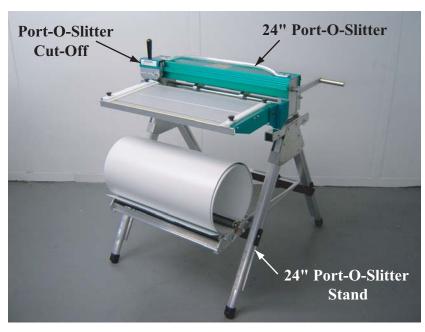

## **Pro-Coiler Installation on Port-O-Slitter Stand**

Load Pro-Coiler with coil, set into bottom legs of stand as shown in photo. Cut Velcro strap into two pieces.

Wrap the velcro around the Pro-Coiler and Slitter Stand to secure the Pro-Coiler as shown.