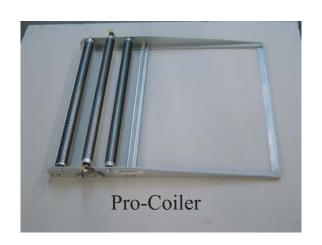

## **Pro-Coiler Installation Instructions**

## **Pro-Coiler Installation on Port-O-Slitter Stand**

Load Pro-Coiler with coil, set into bottom legs of stand as shown in photo. Cut Velcro strap into two pieces.

Wrap the velcro around the Pro-Coiler and Slitter Stand to secure the Pro-Coiler as shown.