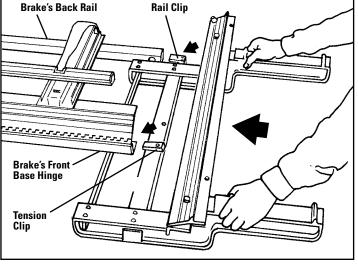

Attach Side-Winder to the brake by inserting Back Rail Clip into the brake's Back (Box) Rail and Tension Clip onto your brake's Front Base Hinge. Tighten Locking Knob.