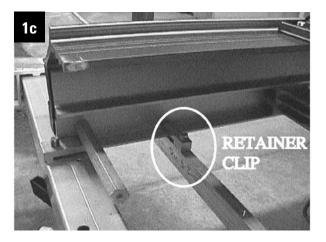

### Remove the Sidewinder from the box.

Attach the Retainer Clip to the front support with the 1/4-20 x 1.0" hex washer head screw. Use proper hole as described in figure 1a. The hole will be 14 5/16" from the end if used on a PRO-14 series brake and 19.0" from the end if used on a PRO-19 series brake. The retainer clip must run parallel with the front support and point to the left. See figures 1a, 1b, and 1c below.