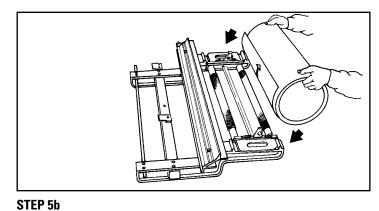

# **Coil Holder System**<sup>™</sup>

**STEP 4b**Place entire assembly on Side-Winder.

**STEP 5a**To load coil finish side DOWN, place Coil Cradle onto Side-Winder after removing Cradle Roller.

Place coil on top of Coil Cradle (Note direction of coil material).