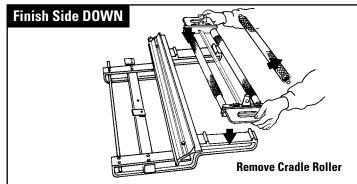

# **Coil Holder System**<sup>™</sup>

**STEP 4b**Place entire assembly on Side-Winder.

**STEP 5a**To load coil finish side DOWN, place Coil Cradle onto Side-Winder after removing Cradle Roller.

Place coil on top of Coil Cradle (Note direction of coil material).

Insert Cradle Roller through center of coil and attach to Roller Clips at each end of Cradle.