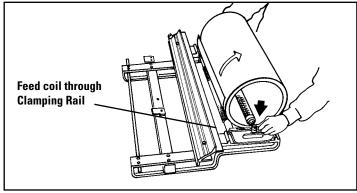

# **Coil Holder System**<sup>™</sup>

**STEP 4b**Place entire assembly on Side-Winder.

**STEP 5a**To load coil finish side DOWN, place Coil Cradle onto Side-Winder after removing Cradle Roller.

Place coil on top of Coil Cradle (Note direction of coil material).

Insert Cradle Roller through center of coil and attach to Roller Clips at each end of Cradle.