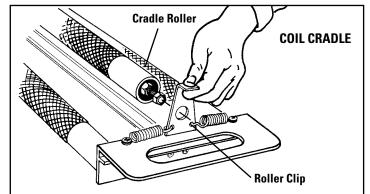

### **Loading the Coil Cradle**

Item #12053 T5280-CT 3/06

Remove Cradle Roller from Coil Cradle by grasping and unhooking Roller Clips at each end. To load coil finish side **UP** see steps **4a &** 4b. To load coil finish side DOWN see steps 5a, 5b & 5c.

To load coil finish side UP, insert Coil Cradle into center of coil then attach Cradle Roller to Coil Cradle over TOP of coil

Insert Cradle Roller through center of coil and attach to Roller Clips at each end of Cradle.