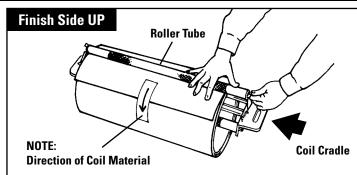

### **Loading the Coil Cradle**

Item #12053 T5280-CT 3/06

Remove Cradle Roller from Coil Cradle by grasping and unhooking Roller Clips at each end. To load coil finish side **UP** see steps **4a &** 4b. To load coil finish side DOWN see steps 5a, 5b & 5c.

To load coil finish side UP, insert Coil Cradle into center of coil then attach Cradle Roller to Coil Cradle over TOP of coil

# **Coil Holder System**<sup>™</sup>

**STEP 4b**Place entire assembly on Side-Winder.

**STEP 5a**To load coil finish side DOWN, place Coil Cradle onto Side-Winder after removing Cradle Roller.

Place coil on top of Coil Cradle (Note direction of coil material).