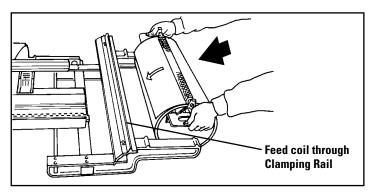

### Attach the Side-Winder to a Brake

STEP 1
Draw coil through Side-Winder and into open jaws of your PRO Series Brake.

STEP 2
Dispense coil to your desired length along the length of your brake.

STEP 3
Leave the brake open, cut-off coil to length with PRO™ Cut-Off and you're ready to bend!