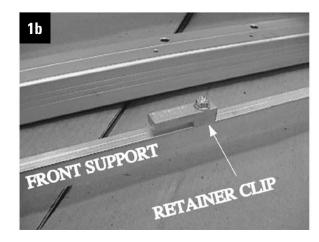

### Remove the Sidewinder from the box.

Attach the Retainer Clip to the front support with the 1/4-20 x 1.0" hex washer head screw. Use proper hole as described in figure 1a. The hole will be 14 5/16" from the end if used on a PRO-14 series brake and 19.0" from the end if used on a PRO-19 series brake. The retainer clip must run parallel with the front support and point to the left. See figures 1a, 1b, and 1c below.