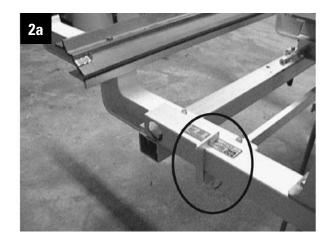

Install the Sidewinder back on the brake. Insert the C-clip in the front support and fix in place with the 1/4 x 1 1/4" lg. faspin. See Figure 2a at right.

29797 Beck Road • Wixom, MI 48393-2834 phone: (800) 521-7567 • www.tapcotools.com