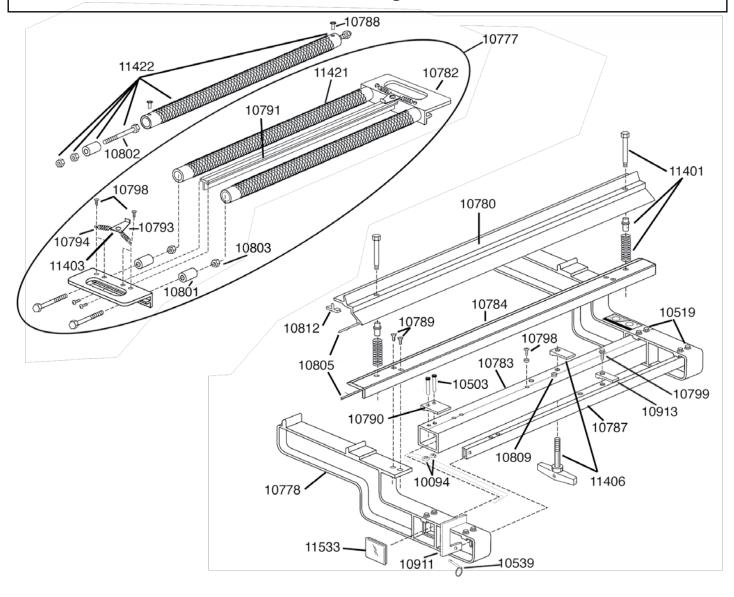

## **Parts Diagram**

| Item# | Description                       |
|-------|-----------------------------------|
| 10094 | 1/4-20 Hex Flange Nut             |
| 10503 | 14-20 X 2 1/2" Socket Cap Screw   |
| 10519 | 14-20 X 34" Hex Wash Hd Screw     |
| 10539 | 1/4" X 1 1/4" Faspin              |
| 10777 | Coil Carriage*                    |
| 10778 | Sidewinder Arm                    |
| 10780 | Clamping Rail                     |
| 10783 | Middle Support                    |
| 10784 | Clamp Support                     |
| 10787 | Front Support                     |
| 10788 | 1/8" Pop Rivet                    |
| 10789 | #10 X 5/8 Phil Fl Hd              |
| 10790 | Rail Clip                         |
| 10799 | 14"-20 x 1" Hex Washer Head Screw |
| 10801 | Roller Tube Insert                |
| 10803 | Nut                               |
| 10805 | Top Clamp/Support Vinyl           |
| 10809 | Nylon Spacer                      |
| 10812 | Cut Off Stop                      |
| 10911 | C-Clip                            |

| Item# | Description                                    |
|-------|------------------------------------------------|
| 10913 | Retainer Clip                                  |
| 11401 | Bolt Kit                                       |
|       | (2) 5/16-18 x 1¾" Shoulder Bolt 10785          |
|       | (2) Clamping Rail Bushing 10810                |
|       | (2) Anvil Spring 10779                         |
| 11403 | Carriage Roller and Spring Kit                 |
|       | (2) Roller/Pivot Spring 10794                  |
|       | (2) Clip 10793                                 |
| 11406 | Sidewinder Knob and Clip Kit                   |
|       | (1) Tension Clip 10792                         |
|       | (1) 5/16-18 x 2 Tee Handle Knob 10795          |
| 11533 | Back Rail Clip                                 |
| 12044 | Sidewinder Parts Bag                           |
|       | 10058 - 1/4-20 x 1" Hex Slotted Wshr. HD Screw |
|       | 10539 - ¼" x 1 ¼" Faspin                       |
|       | 10792 - Tension Clip                           |
|       | 10795 - 5/16-18 x 2 Tee Handle Knob            |
|       | 10911 - C-Clip                                 |
|       | 10913 - Retainer Clip                          |
|       |                                                |

| item#          | Description                      |  |
|----------------|----------------------------------|--|
| *Coil Carriage |                                  |  |
| 10782          | Cradle Handle                    |  |
| 10791          | Cradle Rail                      |  |
| 10798          | 10-24 x ¾ Phil Pan Hd Screw      |  |
| 11421          | Replacement Roller Cover Kit     |  |
|                | (3) Roller Covers 10796          |  |
| 11422          | Roller Assembly Kit              |  |
|                | (1) Cradle Roller 10786          |  |
|                | (1) Roller Cover 10796           |  |
|                | (2) Roller Tube Insert 10801     |  |
|                | (2) 5/16-18 x 2 ¼ Hex Bolt 10802 |  |
|                | (4) 5/16-18 Nylok Hex Nut 10803  |  |
|                |                                  |  |
|                |                                  |  |
|                |                                  |  |
|                |                                  |  |
|                |                                  |  |
|                |                                  |  |
|                |                                  |  |
|                |                                  |  |
|                |                                  |  |