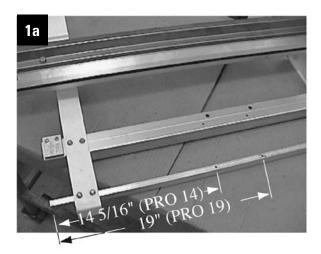

### Remove the Sidewinder from the box.

Attach the Retainer Clip to the front support with the 1/4-20 x 1.0" hex washer head screw. Use proper hole as described in figure 1a. The hole will be 14 5/16" from the end if used on a PRO-14 series brake and 19.0" from the end if used on a PRO-19 series brake. The retainer clip must run parallel with the front support and point to the left. See figures 1a, 1b, and 1c below.