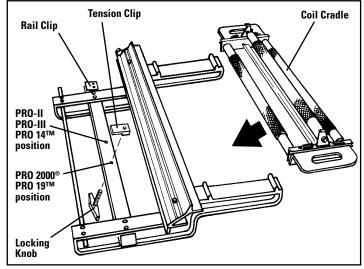

# Side-Winder™ Operating Instructions

Set up is fast and easy. First, install Tension Clip with Locking Knob onto middle support rail in correct hole position for your brake. Do not tighten. See illustration above.

Attach Side-Winder to the brake by inserting Back Rail Clip into the brake's Back (Box) Rail and Tension Clip onto your brake's Front Base Hinge. Tighten Locking Knob.