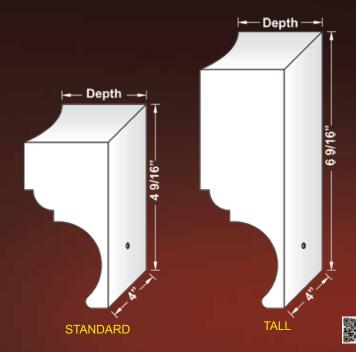

TimeSaver Railing Adapter Bracket made from

Recycled Fiber Reinforced ABS (Acrylonitrile Butadiene Styrene)

- Our Standard bracket is designed for the Turncraft Railing system and many other shorter profile railings
- Our Tall bracket will work with many taller profile railing systems, even railings with trim brackets.

| RAIL<br>ADAPTER | STANDARD<br>ITEM# | TALL<br>ITEM # | DEPTH    |
|-----------------|-------------------|----------------|----------|
| 8"              | 76441             | 76442          | 1 5/8"   |
| 10"             | 76443             | 76444          | 1 15/16" |
| 12"             | 76445             | 76446          | 2 5/16"  |