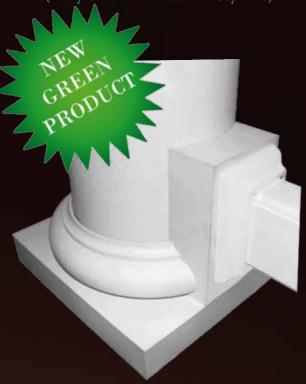

## TimeSaver Railing Adapter Bracket

## Our Newest Addition

The Time Saver Railing adapter Bracket solves the age old problem of attaching a railing system to the decorative base of a round column. Simply use one of these new brackets to make an attractive attachment to any of our round Tuscan bases (8", 10" and 12"). With brackets available for our 8", 10" and 12" Tuscan bases, they come in two different heights to fit just about any railing system on the market. These brackets are perfectly contoured to create a smooth mounting surface with the base plinth. No notching or major modification to the base or lower rail is required.

TimeSaver Railing Adapter Bracket made from

Recycled Fiber Reinforced ABS (Acrylonitrile Butadiene Styrene)

- Our Standard bracket is designed for the Turncraft Railing system and many other shorter profile railings
- Our Tall bracket will work with many taller profile railing systems, even railings with trim brackets.