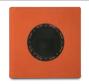

#### PLUMBING FLASHING PANEL-005

Application: Fits 2" to 2-1/2" copper, rigid, PVC or ABS pipes (can also be used for electrical conduit) Also fits 3" single wall sheet metal duct Panel Size: 11-1/8" x 11-1/8" x 3/32"

### PLUMBING FLASHING PANEL-006

Application: Fits 3" copper, rigid, PVC or ABS pipes Also fits 4" single wall sheet metal duct Panel Size: 11-1/8" x 11-1/8" x 3/32"

# PLUMBING FLASHING PANEL-007

Application: Fits 4" copper, rigid, PVC or ABS pipes Also fits 4" or 5" single wall sheet metal duct Panel Size: 12–1/2" x 12-1/2" x 3/32"

## PLUMBING FLASHING PANEL-008

Application: Fits 6" copper, rigid, PVC or ABS pipes Also fits 6" single wall sheet metal duct Panel Size: 12-1/2" x 12-1/2" x 3/32"