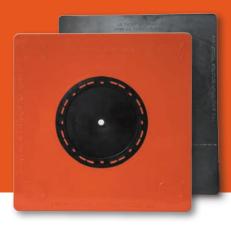

## **ELECTRICAL FLASHING PANEL-001**

Application:
Fits low voltage rounded wire, coaxial cable
(also used with electrical pipes through
brick and stone veneers)
Panel Size: 11-1/8" x 11-1/8" x 3/32"

#### PLUMBING FLASHING PANEL-001

Application:
Fits 1/8" to 3/8" copper, rigid or PVC pipes
(can also be used for electrical conduit)
Panel Size: 11-1/8" x 11-1/8" x 3/32"

#### PLUMBING FLASHING PANEL-002

Application:
Fits 1/2" to 3/4" copper, rigid or PVC pipes
(can also be used for electrical conduit)
Panel Size: 11-1/8" x 11-1/8" x 3/32"

#### PLUMBING FLASHING PANEL-003

Application:
Fits 1" to 1-1/4" copper, rigid or PVC pipes (can also be used for electrical conduit)
Panel Size: 11-1/8" x 11-1/8" x 3/32"

#### PLUMBING FLASHING PANEL-004

Application:
Fits 1-1/2" to 1-3/4" copper, rigid, PVC or ABS pipes
(can also be used for electrical conduit)
Panel Size: 11-1/8" x 11-1/8" x 3/32"