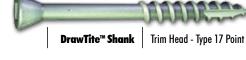

#1 Square Drive Type 17 Point

Star Drive Type 17 Point

- Star drive
- New 8 x 2-1/4" decking screw properly sized for use with today's 5/4 lumber
- Deep threads for greater holding power
- ▶ Type 17 self-drilling point
- DrawTite™ shanks pulls both wood members together for a secure fastening job
- ▶ Flat or Trim head