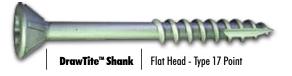

#1 Square Drive Type 17 Point

Star Drive Type 17 Point

- Star drive
- New 8 x 2-1/4" decking screw properly sized for use with today's 5/4 lumber
- Deep threads for greater holding power
- ▶ Type 17 self-drilling point
- DrawTite™ shanks pulls both wood members together for a secure fastening job
- ▶ Flat or Trim head