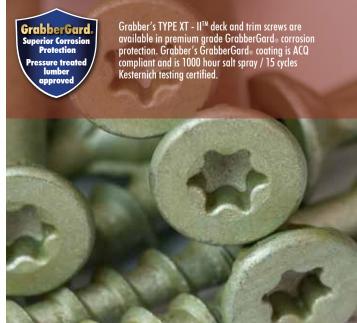

## **Deck and Fence Screws**

Grabber's XT-II<sup>™</sup> premium exterior grade GrabberGard coated fasteners are ideal for pressure treated lumber applications and for all outdoor wood construction such as decking, patios, lawn furniture, window boxes, etc. XT's unique engineering reduces wood splitting and provides superior holding power.