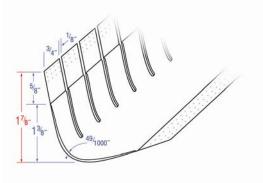

#### DIMENSIONS

- Co-polymer center thickness approximately .049"
- · Co-polymer edge thickness approximately .031"
- Total Flange width = 1.88"
- Co-polymer flange width = 1.38"
- Paperboard edge flap = .50"