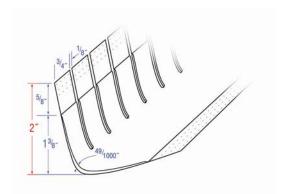

#### CONSTRUCTION

- · High strength tapered co-polymer core
- .375 radius
- Preformed, uniform 90 degree angle
- · Surface: Tight fibered, formulated paperboard
- · Back: Joint tape paper for uniform surface bonding

#### **DIMENSIONS**

- Co-polymer center thickness approximately .049"
- Co-polymer edge thickness approximately .031"
- Total Flange width = 2.00"
- Co-polymer flange width = 1.25"
- Paperboard edge flap = .75"