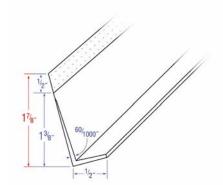

# **DIMENSIONS**

- Copolymer center thickness approximately .060"
- Copolymer edge thickness approximately .026"
- Total Flange width = 1.875"
- Copolymer flange width = 1.38"
- Paperboard edge flap = .50"