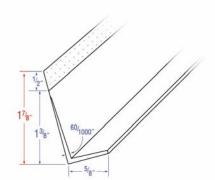

# **DIMENSIONS**

- Copolymer center thickness approximately .060"
- Copolymer edge thickness approximately .026"
- Total Flange width = 1.875"
- Copolymer flange width = 1.38"
- Paperboard edge flap = .50"