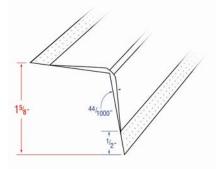

#### DIMENSIONS

- · Co-polymer center thickness approximately .044"
- · Co-polymer edge thickness approximately .025"
- Total Flange width = 1.63"
- Co-polymer flange width = 1.13"
- Paperboard edge flap = .50"