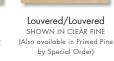

2 Panel Roundtop SHOWN IN KNOTTY ALDER (Also available in RO, RP, WB, YP)

2 Panel Squaretop SHOWN IN RED OAK (Also available in KA, RP, WB, YP)

Louvered/Panel SHOWN IN CLEAR PINE (Also available in Primed Pine by Special Order)