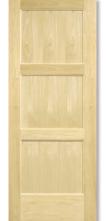

# **DOOR CONSTRUCTION**

Single Hip

Double Hip

Double Hip V-Groove

Scoop

Shaker

2 Panel Shaker

SHOWN IN YELLOW POPLAR

(Also available in RO, WB)

1 Panel Shaker SHOWN IN RED OAK (Also available in WB)

2 Panel Roundtop

V-Groove

SHOWN IN KNOTTY PINE

(Also available in KA)

3 Panel Equal ONLY AVAILABLE IN YELLOW POPLAR

Barn Door