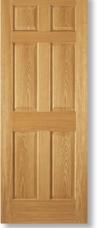

## Seven Wood Species Available

6 Panel SHOWN IN RED OAK (Also available in CP, KP, RP, KA, YP)

4 Panel Squaretop SHOWN IN RED OAK (Also available in CP. WB, YP)

**3 Panel Mission** SHOWN IN RED OAK (Also available in KA, YP)