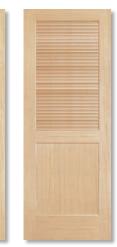

2 Panel Roundtop SHOWN IN KNOTTY ALDER (Also available in RO, RP, WB, YP)

2 Panel Squaretop SHOWN IN RED OAK (Also available in KA, RP, WB, YP)

Louvered/Panel SHOWN IN CLEAR PINE (Also available in Primed Pine by Special Order)