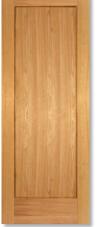

## Seven Wood Species Available

6 Panel SHOWN IN RED OAK (Also available in CP, KP, RP, KA, YP)

4 Panel Squaretop SHOWN IN RED OAK (Also available in CP. WB, YP)

**3 Panel Mission** SHOWN IN RED OAK (Also available in KA, YP)