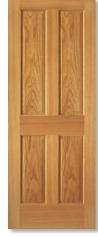

## Seven Wood Species Available

6 Panel SHOWN IN RED OAK (Also available in CP, KP, RP, KA, YP)

4 Panel Squaretop SHOWN IN RED OAK (Also available in CP. WB, YP)

**3 Panel Mission** SHOWN IN RED OAK (Also available in KA, YP)