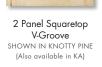

(Also available in RO, WB)

1 Panel Shaker SHOWN IN RED OAK (Also available in WB)

2 Panel Roundtop

V-Groove

SHOWN IN KNOTTY PINE

(Also available in KA)

3 Panel Equal ONLY AVAILABLE IN YELLOW POPLAR

Barn Door