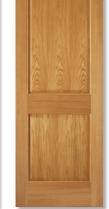

2 Panel Roundtop SHOWN IN KNOTTY ALDER (Also available in RO, RP, WB, YP)

2 Panel Squaretop SHOWN IN RED OAK (Also available in KA, RP, WB, YP)

Louvered/Panel SHOWN IN CLEAR PINE (Also available in Primed Pine by Special Order)