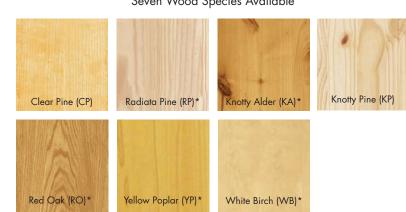

## Seven Wood Species Available

6 Panel SHOWN IN RED OAK (Also available in CP, KP, RP, KA, YP)

4 Panel Squaretop SHOWN IN RED OAK (Also available in CP. WB, YP)

**3 Panel Mission** SHOWN IN RED OAK (Also available in KA, YP)

RO = Red Oak YP = Yellow Poplar WB = White Birch

SHOWN IN KNOTTY ALDER

CP = Clear Pine RP = Radiata Pine KA = Knotty Alder KP = Knotty Pine

Barn Door Hardware Kit shown in black finish (Also available in brushed silver finish)

9