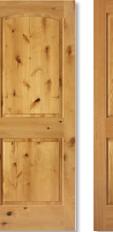

2 Panel Roundtop SHOWN IN KNOTTY ALDER (Also available in RO, RP, WB, YP)

2 Panel Squaretop SHOWN IN RED OAK (Also available in KA, RP, WB, YP)

Louvered/Panel SHOWN IN CLEAR PINE (Also available in Primed Pine by Special Order)