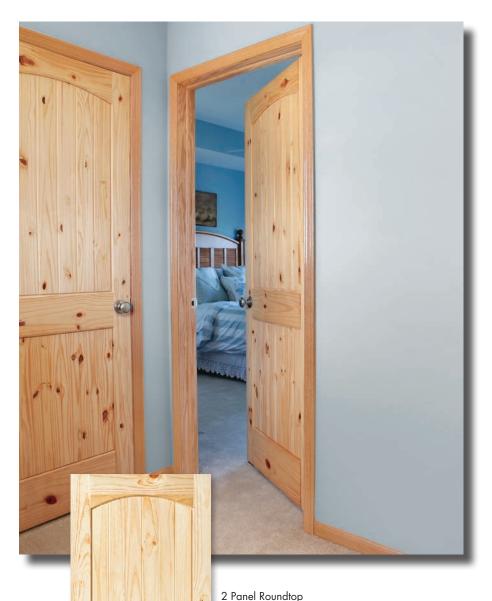

2 Panel Roundtop SHOWN IN KNOTTY ALDER (Also available in RO, RP, WB, YP)

2 Panel Squaretop SHOWN IN RED OAK (Also available in KA, RP, WB, YP)

Louvered/Panel SHOWN IN CLEAR PINE (Also available in Primed Pine by Special Order)