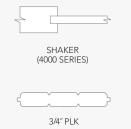

# **QUALITY CRAFTSMANSHIP, SUPERIOR** PERFORMANCE...INNOVATION

Woodgrain Doors' Barn Door Collection is the perfect fit for modern, contemporary, and rustic applications. Built upon our superior quality craftsmanship, each barn door features either a 3/4" panel design to highlight the definition and elegance of the v-groove, or the 3/8" flat panel shaker design. The mulls in each layout are full thickness and engineered to meet flush with the stiles and rails to provide a unique combination of beauty, strength and durability. Truly customize your barn door with NEW options of decorative glass in select models to make a statement.

### **AVAILABLE IN 2 STYLES:**