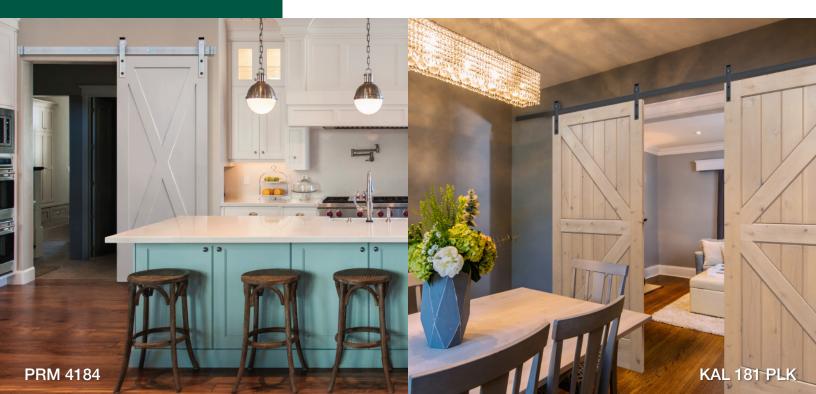

Barn Doors allow you the flexibility to enhance an entire room with a unique accent piece, while also adding more functionality to your space. From master suites to pantries, barn doors give you the flexibility to customize your space.