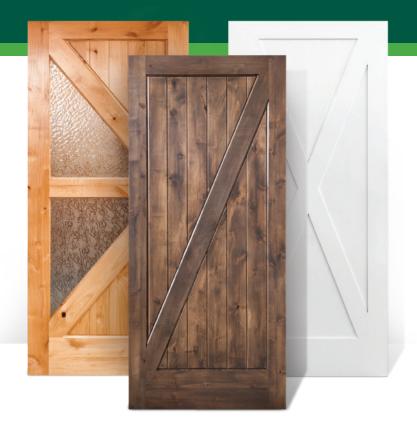

# **QUALITY CRAFTSMANSHIP, SUPERIOR** PERFORMANCE...INNOVATION

Woodgrain Doors' Barn Door Collection is the perfect fit for modern, contemporary, and rustic applications. Built upon our superior quality craftsmanship, each barn door features either a 3/4" panel design to highlight the definition and elegance of the v-groove, or the 3/8" flat panel shaker design. The mulls in each layout are full thickness and engineered to meet flush with the stiles and rails to provide a unique combination of beauty, strength and durability. Truly customize your barn door with NEW options of decorative glass in select models to make a statement.

### **AVAILABLE IN 7 SPECIES:**

Ponderosa Pine

Knotty Pine

Router Carved

Douglas Fir