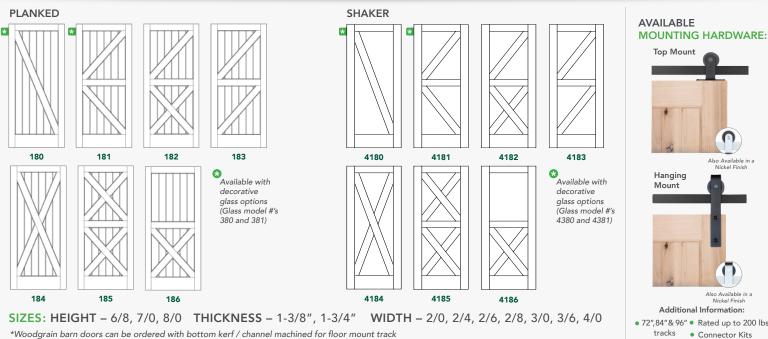

## CHOOSE FROM 7 NEW BARN DOOR DESIGNS (Available In 2 Panel Styles)

Additional Information: • 72",84" & 96" • Rated up to 200 lbs. tracks

### **AVAILABLE IN 2 STYLES:**