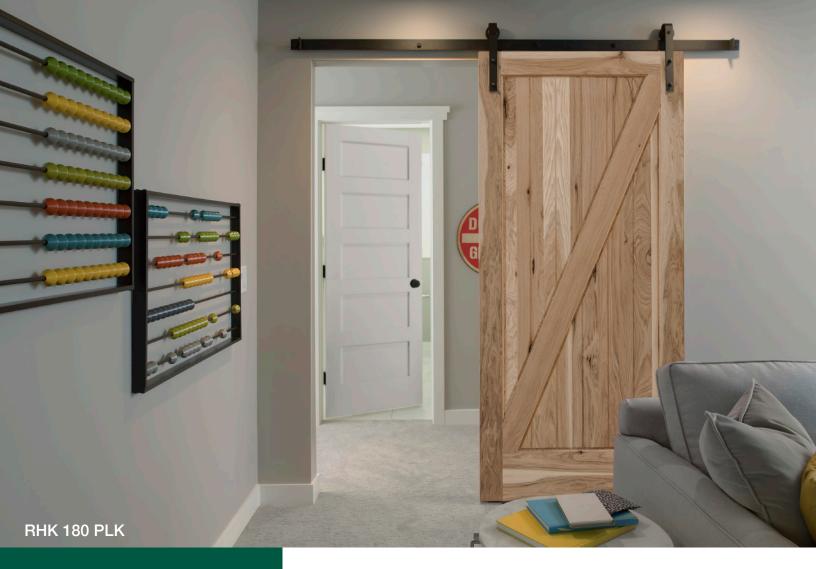

Barn Doors allow you the flexibility to enhance an entire room with a unique accent piece, while also adding more functionality to your space. From master suites to pantries, barn doors give you the flexibility to customize your space.