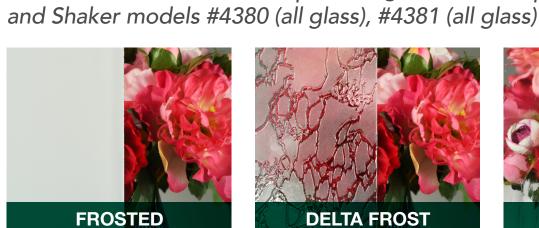

#### SHAKER

Available with decorative glass options (Glass model #'s 4380 and 4381)

### **MOUNTING HARDWARE**

**Additional Information:** 

• 72", 84" & 96" tracks

**Knotty Pine** 

- Martin

Available in Planked #380 (1 panel of glass), #381 (2 panels of glass),