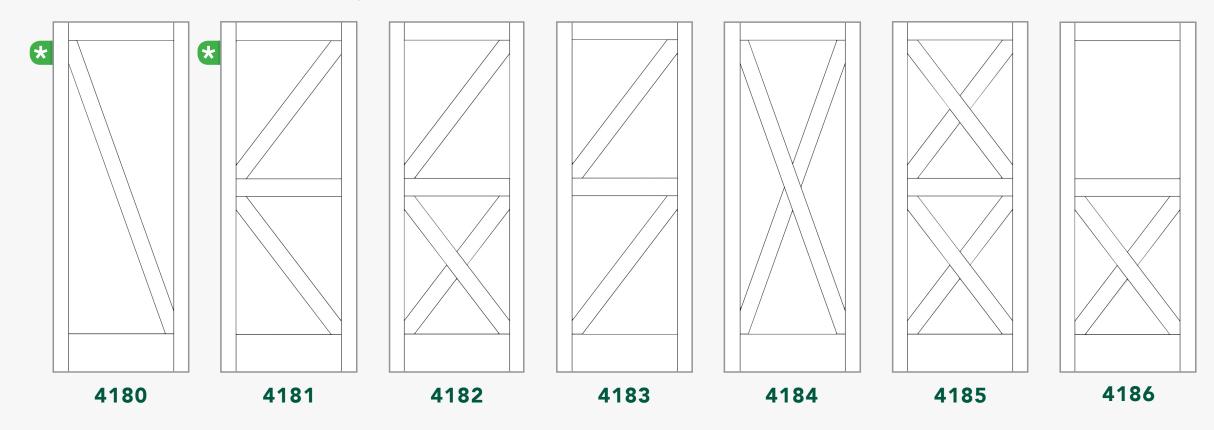

with NEW options of decorative glass in select models to make a statement.

Barn Doors allow you the flexibility to enhance an entire room with a unique accent piece, while also adding more

## FULL SIZED MULLS

Our barn doors have center/ cross mulls that are full thickness, ensuring the mulls meet flush at the stile and rail joints.



## Our V-Grooves are deeper than alternatives and are designed to accentuate our plank look.



## SEPARATE PANELS





functionality to your space. From master suites to pantries, barn doors give you the flexibility to customize your space. Distinct 3/4" edge glued solid panels provide added stability and timeless beauty.

#### **CHOOSE FROM 7 NEW BARN DOOR DESIGNS**

#### SHAKER



Available with decorative glass options (Glass model #'s 4380 and 4381)



#### SIZES

HEIGHT: 6/8, 7/0, 8/0

THICKNESS: 1-3/8", 1-3/4"

WIDTH: 2/0, 2/4, 2/6, 2/8, 3/0, 3/6, 4/0

\*Woodgrain barn doors can be ordered with bottom kerf/channel machined for floor mount track.

3/4" PLK

#### PANEL STYLES



**SHAKER** 

#### **7 WOOD SPECIES**



**Knotty Alder** 

PON

**Douglas Fir** 

















**42 CLEAR** 

SEEDY

### **MOUNTING HARDWARE**







**Additional Information:** 

• 72", 84" & 96" tracks

**Knotty Pine** 

- Martin









Available in Planked #380 (1 panel of glass), #381 (2 panels of glass),





## Check out our express ship stock for KAL and KRD 180Z/181K mull applied doors now in stock