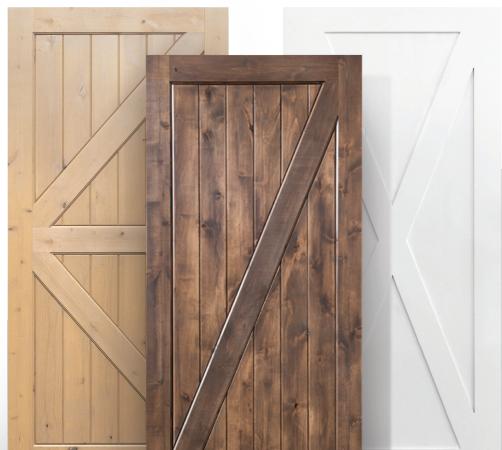

# WOODGRAIN DOORS' BARN DOOR COLLECTION



## WHY CHOOSE WOODGRAIN PREMIUM BARN DOORS?

Woodgrain Doors' NEW Barn Door Collection is the perfect fit for modern, contemporary, and rustic applications. Built upon our superior quality craftsmanship, each barn door features either a 3/4" panel design to highlight the definition and elegance of the v-groove, or the 3/8" flat panel shaker design. The mulls in each layout are full thickness and engineered to meet flush with the stiles and rails to provide a unique combination of beauty, strength and durability. Truly customize your barn door with NEW options of decorative glass in select models to make a statement.

Barn Doors allow you the flexibility to enhance an entire room with a unique accent piece, while also adding more

## FULL SIZED MULLS

Our barn doors have center/ cross mul