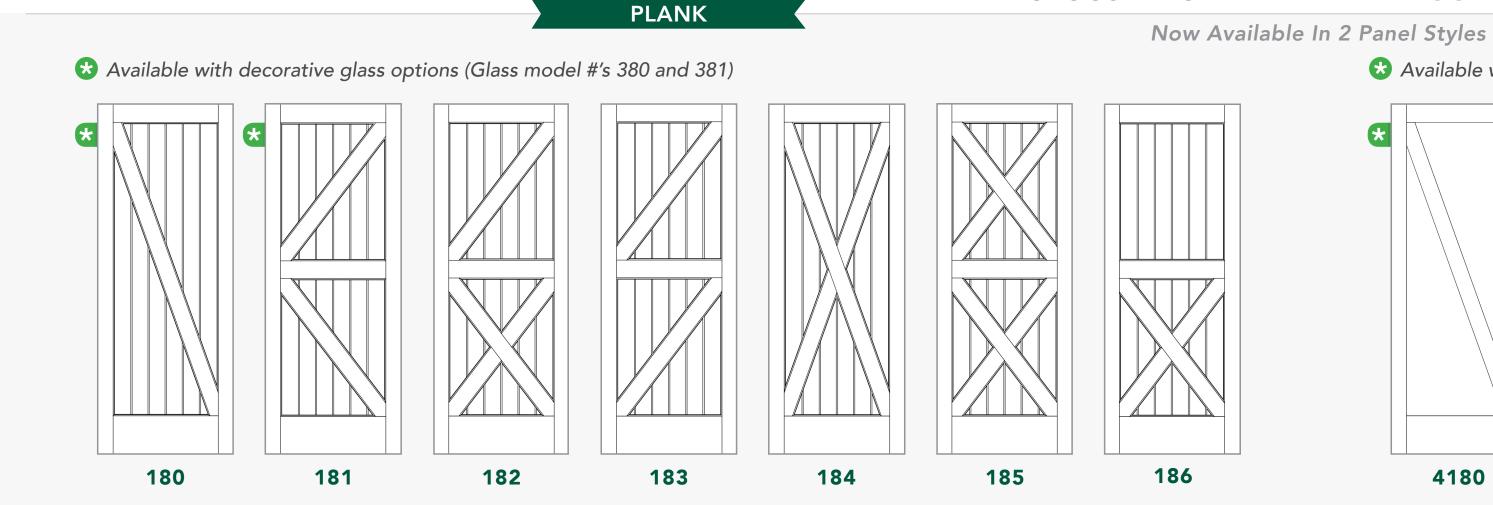

#### **CHOOSE FROM 7 NEW BARN DOOR DESIGNS**

#### SHAKER

Available with decorative glass options (Glass model #'s 4380 and 4381)

#### SIZES

HEIGHT: 6/8, 7/0, 8/0

THICKNESS: 1-3/8", 1-3/4"

WIDTH: 2/0, 2/4, 2/6, 2/8, 3/0, 3/6, 4/0

\*Woodgrain barn doors can be ordered with bottom kerf/channel machined for floor mount track.

3/4" PLK

#### PANEL STYLES

**SHAKER** 

### **MOUNTING HARDWARE**

**Additional Information:** 

• 72", 84" & 96" tracks

**Knotty Pine** 

- Martin

Available in Planked #380 (1 panel of glass), #381 (2 panels of glass),