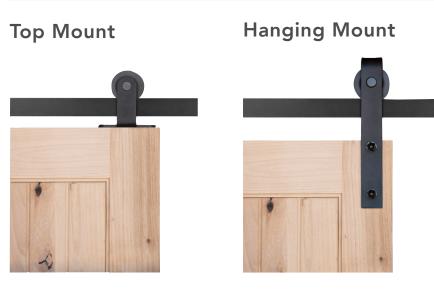

### **MOUNTING HARDWARE**

**Additional Information:** 

• 72", 84" & 96" tracks

**Knotty Pine** 

- Martin

Available in Planked #380 (1 panel of glass), #381 (2 panels of glass),