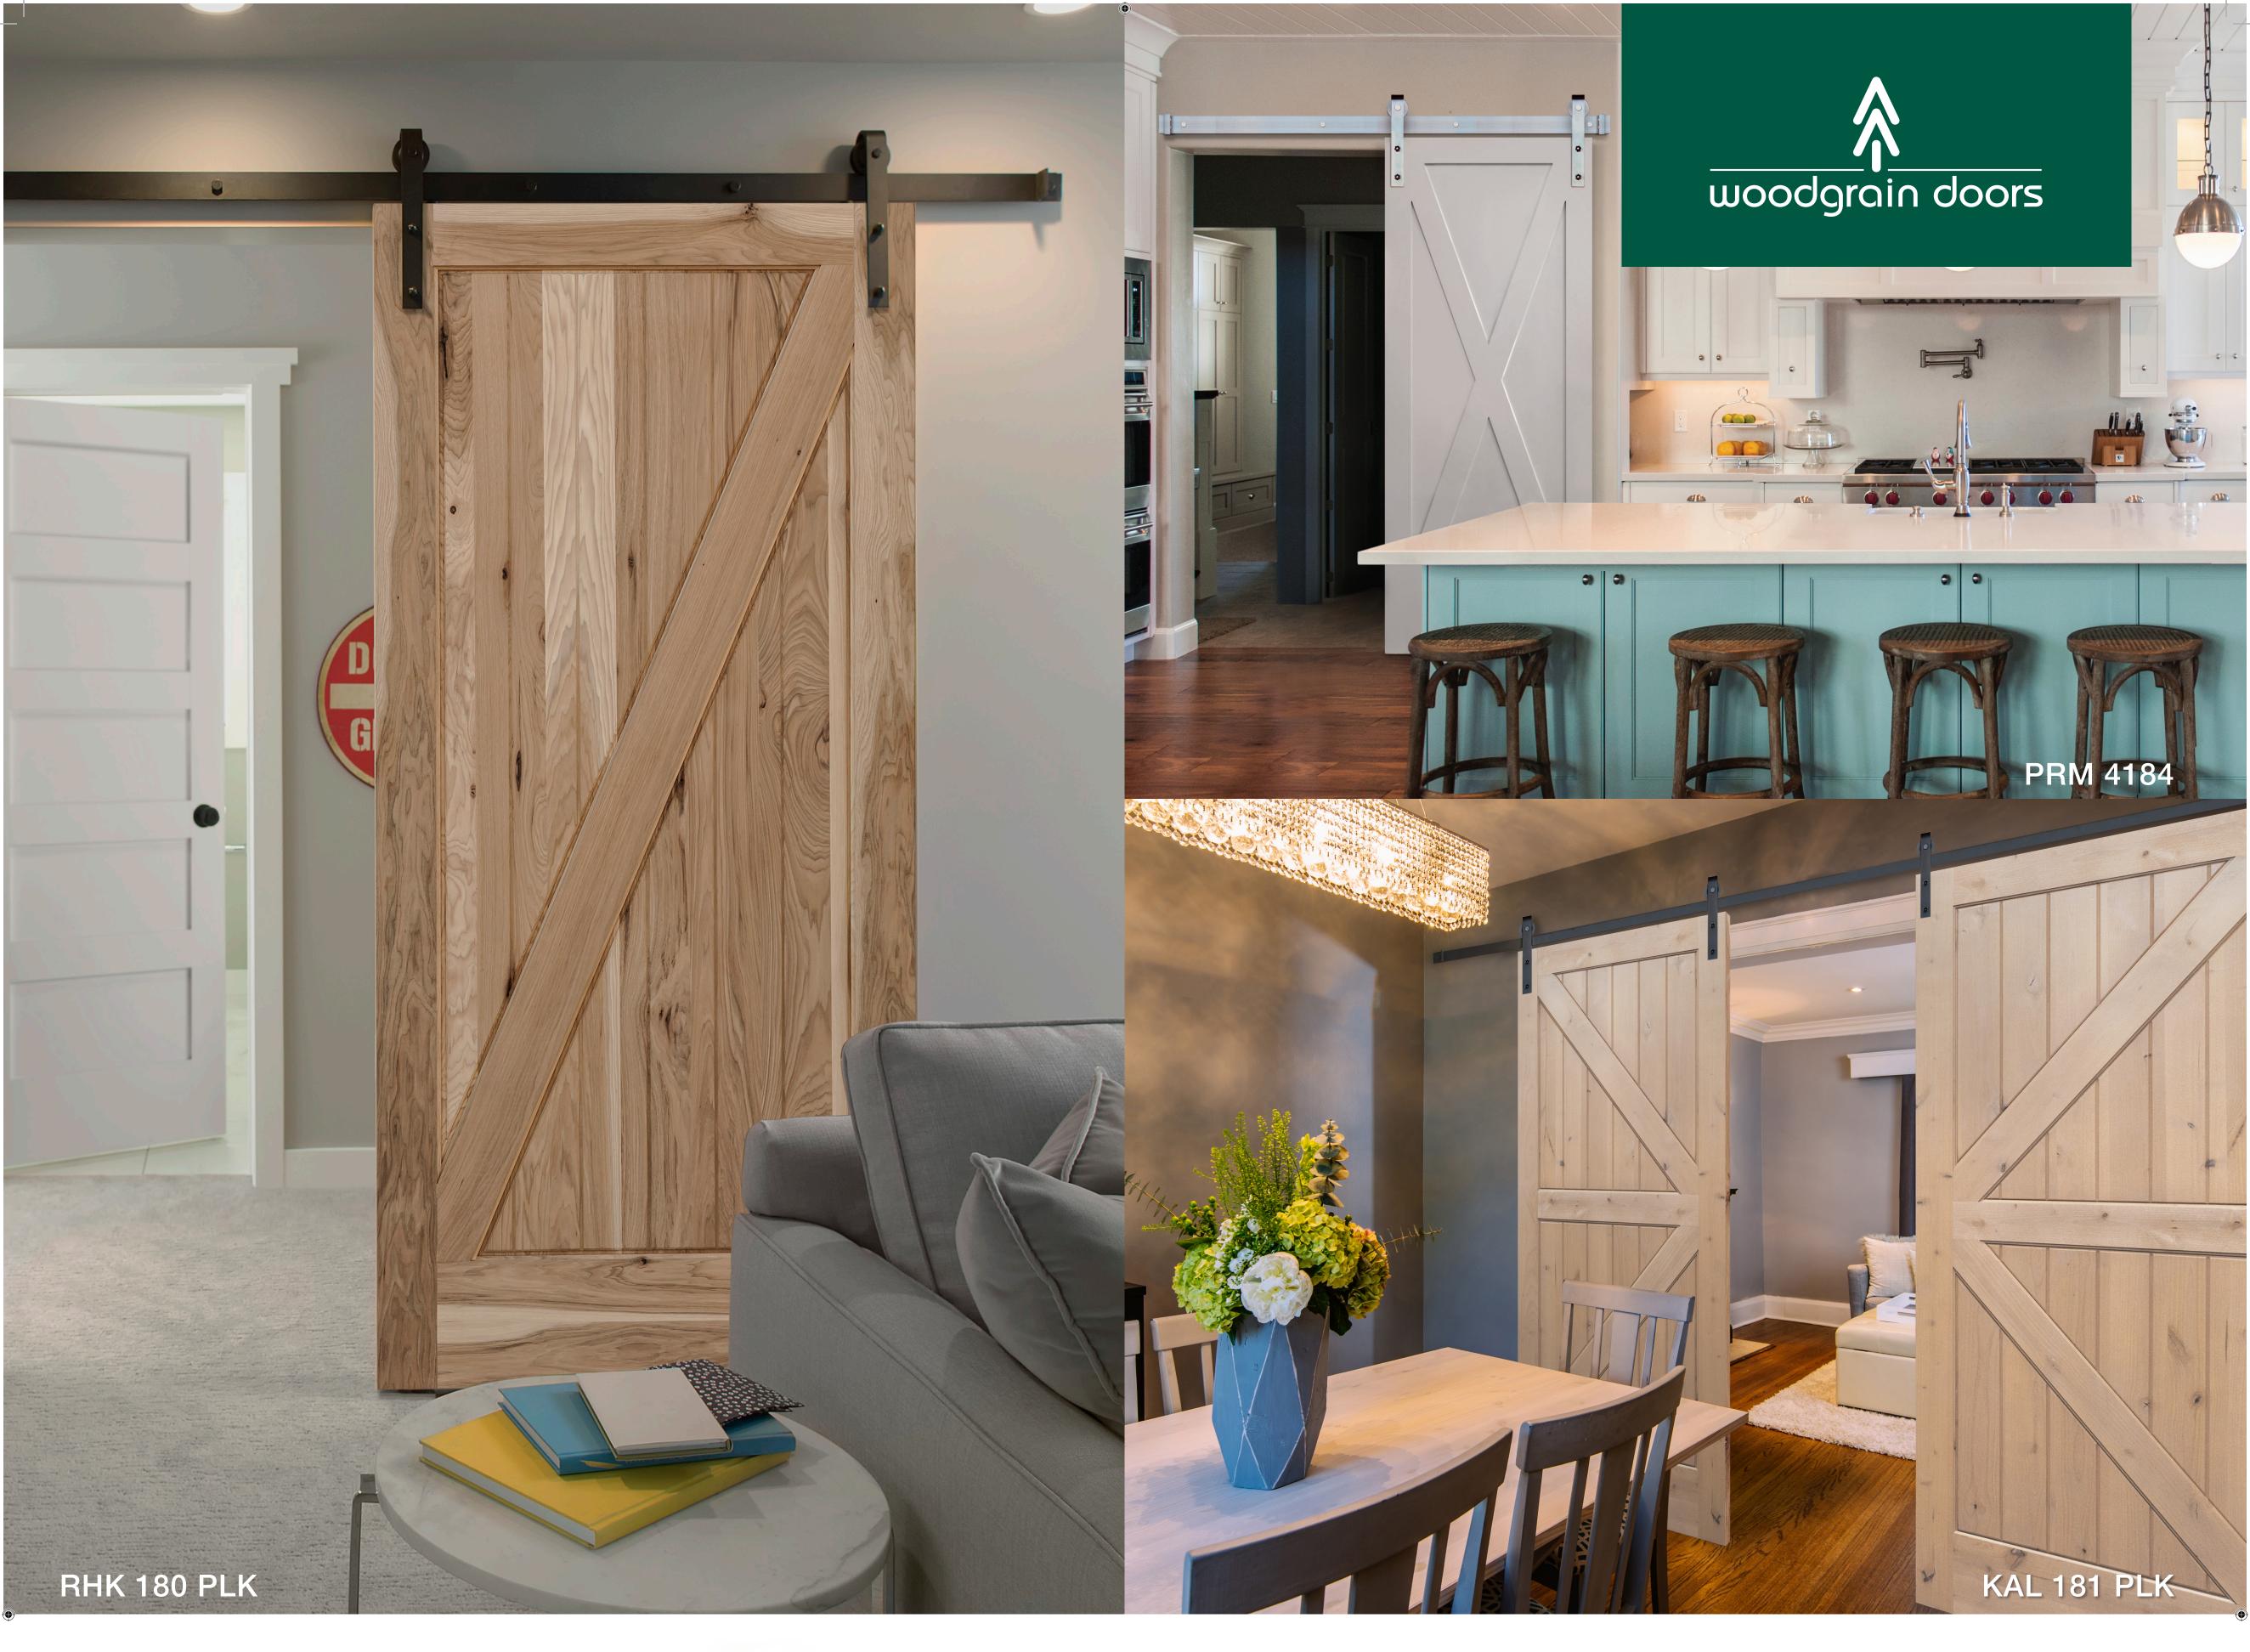

# WOODGRAIN DOORS' BARN DOOR COLLECTION

## WHY CHOOSE WOODGRAIN PREMIUM BARN DOORS?

Woodgrain Doors' NEW Barn Door Collection is the perfect fit for modern, contemporary, and rustic applications. Built upon our superior quality craftsmanship, each barn door features either a 3/4" panel design to highlight the definition and elegance of the v-groove, or the 3/8" flat panel shaker design. The mulls in each layout are full thickness and engineered to meet flush with the stiles and rails to provide a unique combination of beauty, strength and durability. Truly customize your barn door with NEW options of decorative glass in select models to make a statement.

Barn Doors allow you the flexibility to enhance an entire room with a unique accent piece, while also adding more

## SEPARATE PANELS

functionality to your space. From master suites to pantries, barn doors give you the flexibility to customize your space. Distinct 3/4" edge glued solid panels provide added stability and timeless beauty.