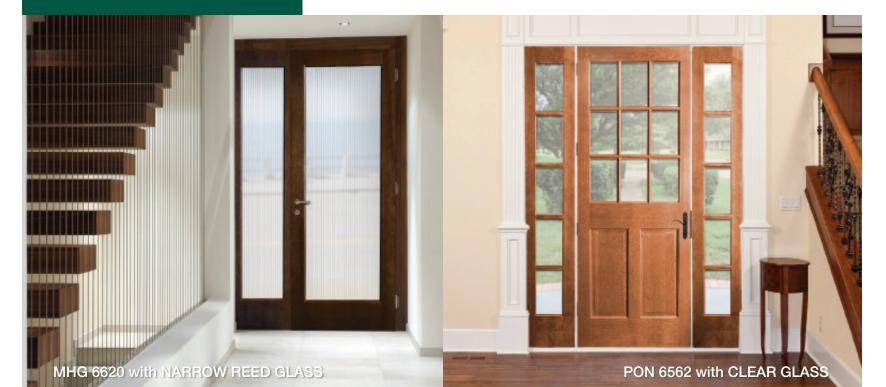

## MAKE a STATEMENT with GLASS

## WOODGRAIN DOORS HAS EXPANDED THEIR GLASS COLLECTION BY ADDING 5 NEW DESIGNS.

Make a statement by adding any of our glass options including our 5 new designs to your Woodgrain door. Woodgrain offers an extensive line of both traditional and contemporary glass door designs as well as custom capabilities to truly create a unique look and make a statement to match any style or décor.