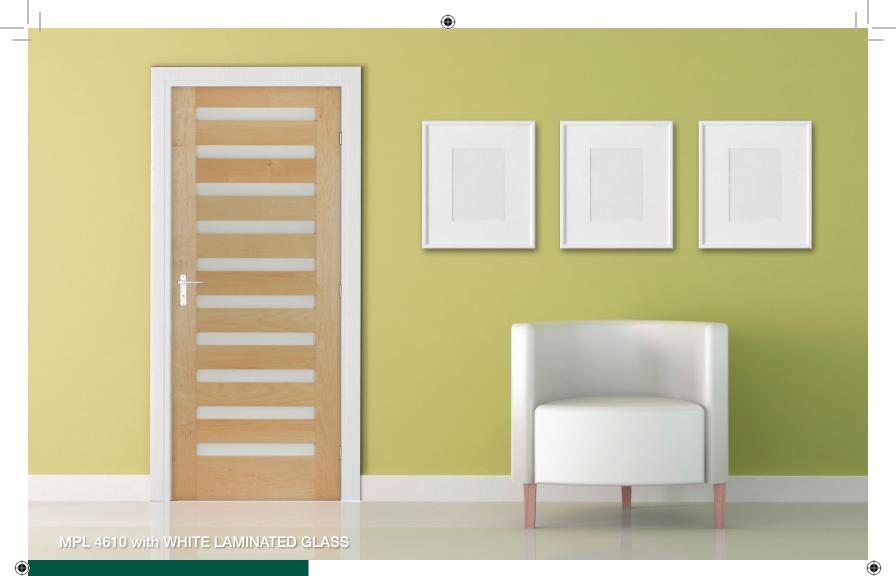

## MAKE a STATEMENT with GLASS

## WOODGRAIN DOORS HAS EXPANDED THEIR GLASS COLLECTION BY ADDING 5 NEW DESIGNS.

Make a statement by adding any of our glass options including our 5 new designs to your Woodgrain door. Woodgrain offers an extensive line of both traditional and contemporary glass door designs as well as custom capabilities to truly create a unique look and make a statement to match any style or décor.