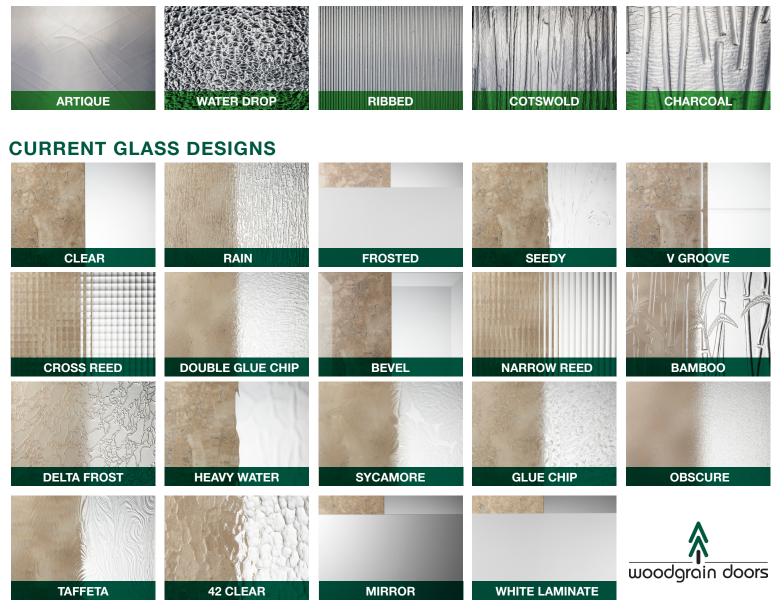

## WOODGRAIN DOORS HAS EXPANDED THEIR GLASS COLLECTION BY ADDING 5 NEW DESIGNS.

Make a statement by adding any of our glass options including our 5 new designs to your Woodgrain door. Woodgrain offers an extensive line of both traditional and contemporary glass door designs as well as custom capabilities to truly create a unique look and make a statement to match any style or décor.

## **NEW 5 GLASS DESIGNS**

۲

۲

For more information call customer service at 1.888.585.0917 or visit WoodgrainDoors.com

۲