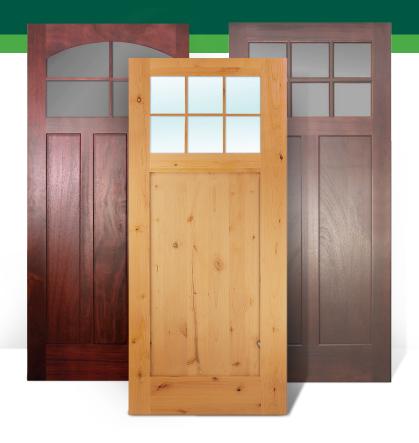

Woodgrain Doors produces beautiful exterior doors in Ponderosa, Radiata, Knotty Pine, Primed, Knotty Alder, Fir, Rustic Hickory, Walnut, and Mahogany.

We have Enhanced our exterior wood door offering y adding an MOD chore to all 1-3/4" Exterior flat panel wood doors in our Knotty Alder (KAL), Douglas Fir (FIR), Rustic Hickory (RHK), Walnut (WAL), and Mahogany (MHG) \*(Khaya & Sapele) species. All Woodgrain doors are built with wood engineered stile and rails to withstand exterior conditions with proper care and finishing.

### CHOOSE YOUR PERFECT EXTERIOR DOOR TYPE:

Whether you decide Knotty alder, Fir, Rustic Hickory, Walnut, or Mahogany best fits your exterior door needs, you are sure to be satisfied with the lasting beauty and performance of the exterior MDO flat panel door collection by Woodgrain.

### **AVAILABLE IN 5 SPECIES:**

Rustic Hickory