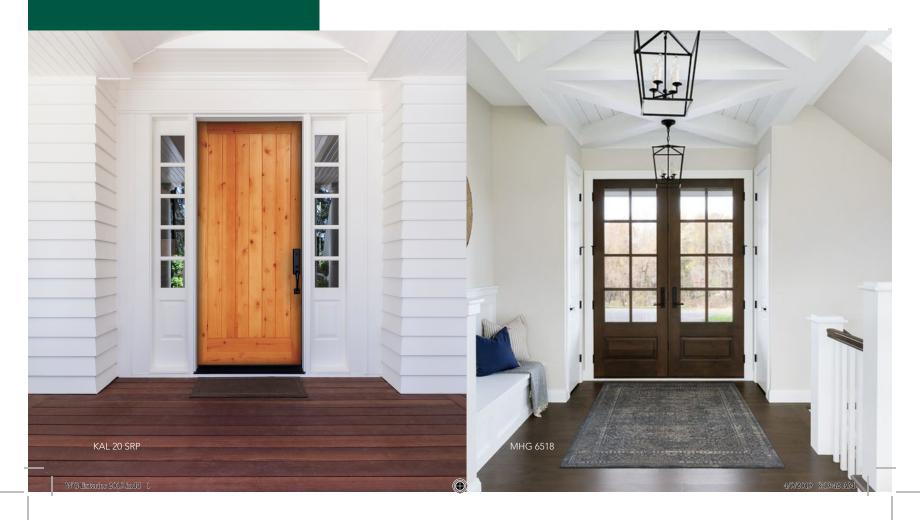

Woodgrain Doors offers the latest in designs for our Exterior door collection along with the traditional looks that stand the test of time. Woodgrain offers hundreds of options to enhance the look of your home. Determine the door type or combination of doors to create the perfect entry for your home.

- Craftsman Doors.
- Contemporary
- Flat Panel Doors
- Traditional
- Sash Doors
- With Matching Flat Panel Sidelights

### CHOOSE YOUR PERFECT EXTERIOR DOOR TYPE:

Whether you decide Knotty alder, Fir, Rustic Hickory, Walnut, or Mahogany best fits your exterior door needs, you are sure to be satisfied with the lasting beauty and performance of the exterior MDO flat panel door collection by Woodgrain.