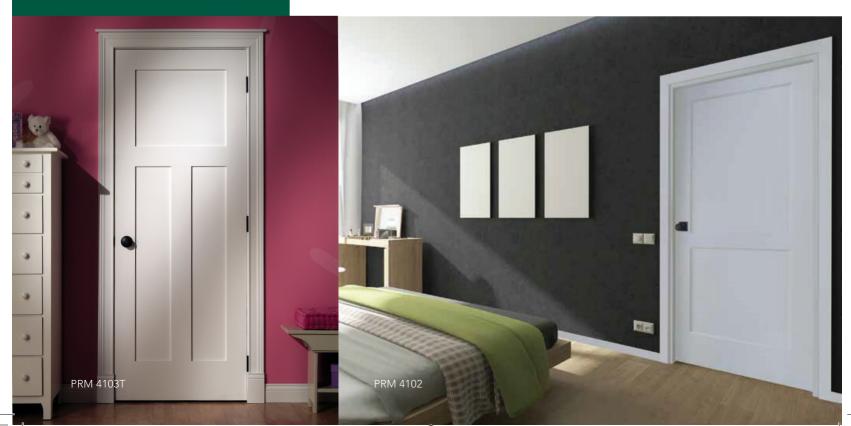

## WOODGRAIN HAS EXPANDED OUR FLAT PANNEL EXPRESS SHIP DOOR SELECTION TO INCLUDE 8 FT DOORS.

WOODGRAIN DOORS are manufactured upholding the industry's highest standard of authentic stiles and rail construction. The Primed Flat Panel doors have a MDF fase over engineered wood stiles and rail components and solid MDF panels allowing for a high quality smooth finish for superior painting.

۲

Primed Flat Panel Door Stiles are Available in Nampa, ID, & Eagan, MN, For Express Ship\*:

\*Other sizes and styles available through special order in standard lead time. | \*\*8/0 | \*\*\*3/8" Panel