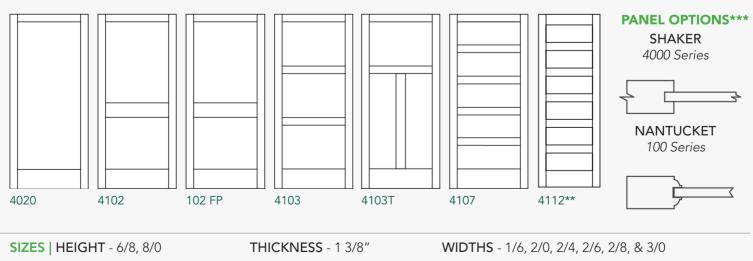

۲

Primed Flat Panel Door Stiles are Available in Nampa, ID, & Eagan, MN, For Express Ship\*:

\*Other sizes and styles available through special order in standard lead time. | \*\*8/0 | \*\*\*3/8" Panel