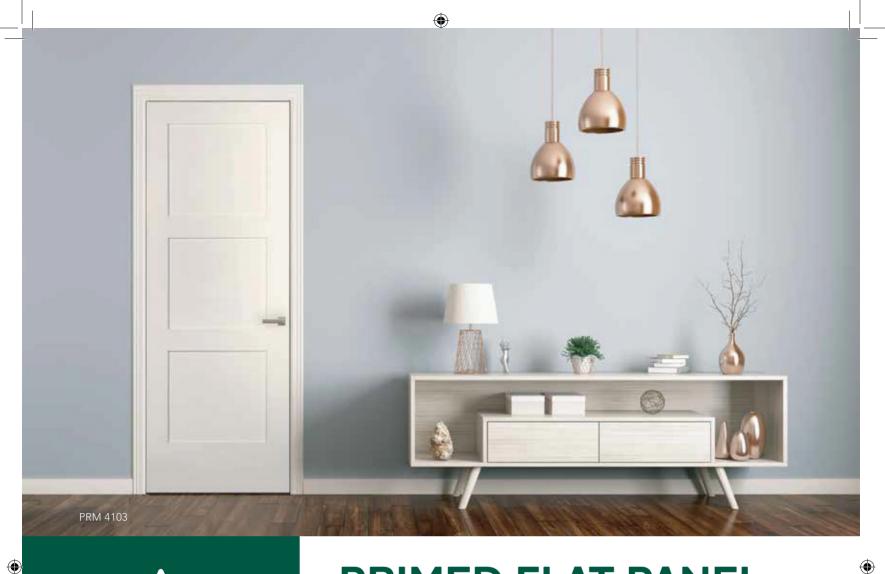

## **PRIMED FLAT PANEL** DOOR COLLECTION

**BEAUTY. STRENGTH. DURABILITY.** 

۲

## WOODGRAIN HAS EXPANDED OUR FLAT PANNEL EXPRESS SHIP DOOR SELECTION TO INCLUDE 8 FT DOORS.

WOODGRAIN DOORS are manufactured upholding the industry's highest standard of authentic stiles and rail construction. The Primed Flat Panel doors have a MDF fase over engineered wood stiles and rail components and solid MDF panels allowing for a high quality smooth finish for superior painting.