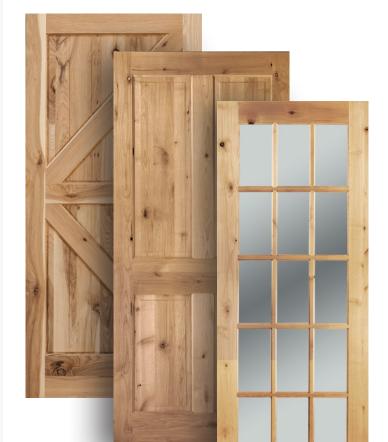

### QUALITY CRAFTSMANSHIP, SUPERIOR PERFORMANCE...INNOVATION

Woodgrain Doors' Rustic Hickory Door Collection is the perfect fit for modern, contemporary, and rustic applications. Built upon our superior quality craftsmanship, each interior Rustic Hickory door features either a 1-3/16" or 3/4" raised panel design or the 3/8" flat panel shaker design. Hundreds of interior door models and customs are available in Rustic Hickory along with matching bifolds and all TDL glass models with 24 decorative options.

Exterior Rustic Hickory doors are available with premium raised panels as well as with our MDO (exterior rated) flat panels in shaker and Nantucket. Exterior TDL glass doors are available with 24 decorative glass options. Truly customize your Rustic Hickory doors with NEW options of decorative glass in select models to make a statement for the exterior and curb appeal of your home.