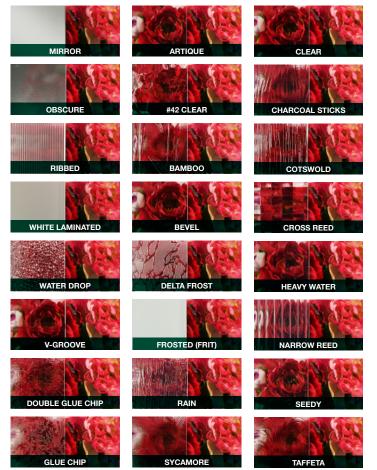

### **AVAILABLE IN 24 DECORATIVE GLASS OPTIONS**

### QUALITY CRAFTSMANSHIP, SUPERIOR PERFORMANCE...INNOVATION

Woodgrain Doors' Rustic Hickory Door Collection is the perfect fit for modern, contemporary, and rustic applications. Built upon our superior quality craftsmanship, each interior Rustic Hickory door features either a 1-3/16" or 3/4" raised panel design or the 3/8" flat panel shaker design. Hundreds of interior door models and customs are available in Rustic Hickory along with matching bifolds and all TDL glass models with 24 decorative options.

Exterior Rustic Hickory doors are available with premium raised panels as well as with our MDO (exterior rated) flat panels in shaker and Nantucket. Exterior TDL glass doors are available with 24 decorative glass options. Truly customize your Rustic Hickory doors with NEW options of decorative glass in select models to make a statement for the exterior and curb appeal of your home.