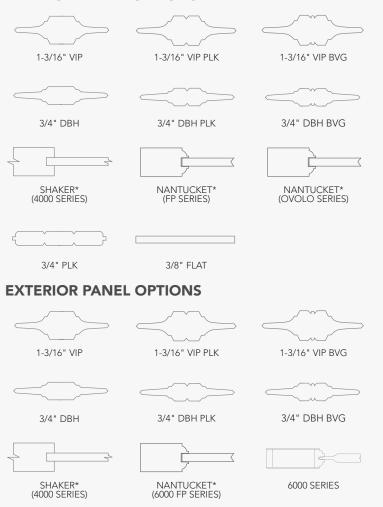

#### **INTERIOR PANEL OPTIONS**

### QUALITY CRAFTSMANSHIP, SUPERIOR PERFORMANCE...INNOVATION

Woodgrain Doors' Rustic Hickory Door Collection is the perfect fit for modern, contemporary, and rustic applications. Built upon our superior quality craftsmanship, each interior Rustic Hickory door features either a 1-3/16" or 3/4" raised panel design or the 3/8" flat panel shaker design. Hundreds of interior door models and customs are available in Rustic Hickory along with matching bifolds and all TDL glass models with 24 decorative options.

Exterior Rustic Hickory doors are available with premium raised panels as well as with our MDO (exterior rated) flat panels in shaker and Nantucket. Exterior TDL glass doors are available with 24 decorative glass options. Truly customize your Rustic Hickory doors with NEW options of decorative glass in select models to make a statement for the exterior and curb appeal of your home.