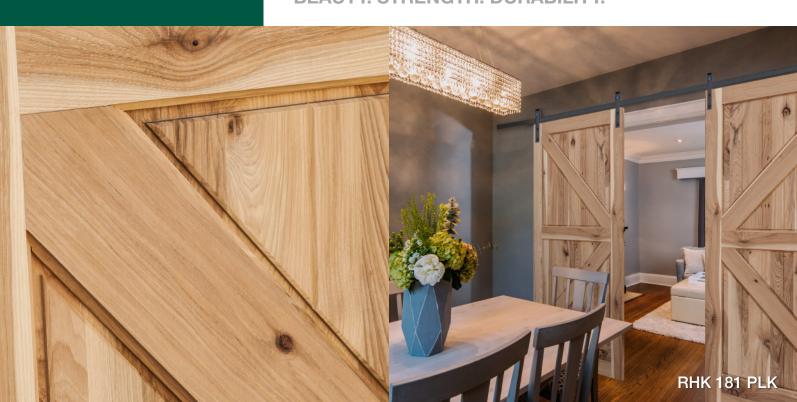

### QUALITY CRAFTSMANSHIP, SUPERIOR PERFORMANCE...INNOVATION

Woodgrain Doors' Rustic Hickory Door Collection is the perfect fit for modern, contemporary, and rustic applications. Built upon our superior quality craftsmanship, each interior Rustic Hickory door features either a 1-3/16" or 3/4" raised panel design or the 3/8" flat panel shaker design. Hundreds of interior door models and customs are available in Rustic Hickory along with matching bifolds and all TDL glass models with 24 decorative options.

Exterior Rustic Hickory doors are available with premium raised panels as well as with our MDO (exterior rated) flat panels in shaker and Nantucket. Exterior TDL glass doors are available with 24 decorative glass options. Truly customize your Rustic Hickory doors with NEW options of decorative glass in select models to make a statement for the exterior and curb appeal of your home.